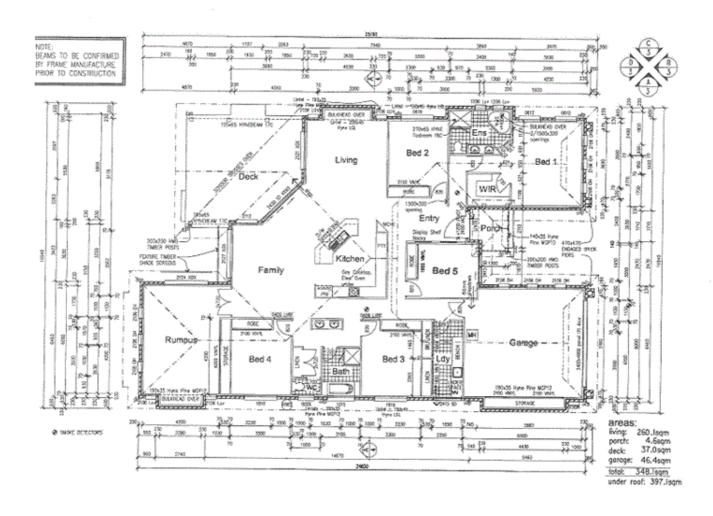

The home has five large bedrooms, two bathrooms, double garage, open plan living/dining/kitchen and separate lounge or rumpus room. The king size master bedroom with en-suite (with spa bath), double sinks and large walk-in robe features its own reverse-cycle air conditioner. Ideal when the ducted air conditioning for the rest of the home is not needed.

#### **PRICE:**

REDUCED \$625,000 - Owner wants it sold!

OPEN FOR INSPECTION: N/A

Geoff and Rose Tutt 0414230130 geoff@atrealty.com.au www.atrealty.com.au

Disclaimer: Please note this floor plan is for marketing purposes and is to be used as a guide only. All dimensions are estimates only and may not be exact measurements.