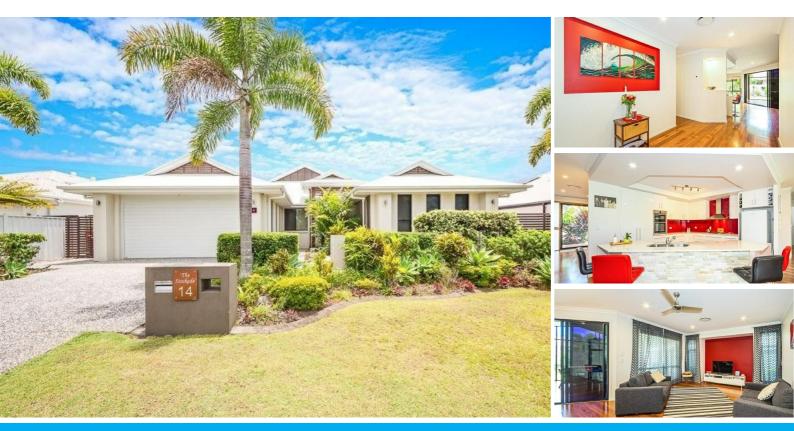

#### BEAUTIFUL FIVE (5) BEDROOM HOME IN GOLF COURSE ESTATE - OWNER WANTS IT SOLD!

This is a quality 37.5 square home that was built in 2007 by Amyron Homes on a 777 SQM block. Boasting beautiful timber floors to the open plan living areas which sweep out through bifold doors onto a peaceful fully screened timber decked outdoor living area, this is the one for you.

The home has five large bedrooms, two bathrooms, double garage, open plan living/dining/kitchen and separate lounge or rumpus room. The king size master bedroom with en-suite (with spa bath), double sinks and large walk-in robe features its own reverse-cycle air conditioner. Ideal when the ducted air conditioning for the rest of the home is not needed.

The kitchen features caesar stone bench tops, gas stove with wok burner, double oven and plenty of cupboard space. The bathrooms are tiled to the ceiling and you will not want for storage throughout the home, plenty here.

Not far away is the Pacific Harbour Golf and Country Club where you can enjoy the facilities of the 25 metre swimming pool, gym, tennis courts and club facilities. Look at these additional features:

- Tinted windows and Crimsafe screens
- High ceilings
- Ducted air conditioning, reverse cycle air conditioning & ceiling fans
- 3.5 kw solar panels
- Spear pump
- Two garden sheds
- Double garage suitable for 4 wheel drive (2400 cm high ceiling & long depth)
- Vacuum maid
- Security alarm system
- Breezeways
- 5 burner gas stove and large electric oven