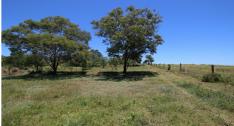

- 288 acres in one title.
- Bitumen road frontage plus rear access via gazetted road.
- 13 paddocks each have water from 5 dams (1 is spring fed), and gravity fed troughs. There is also an unequipped bore.
- Ranging from red sandy loam flats to contoured hills that have been cultivated in the past. Past recent crops include Barley, Cowpea, Millet and Oats. There is a good section of sheltered scrub country on the western boundary.
- Fencing is mainly timber post with 4 strand barb in good condition. Some internal mesh fencing suitable for sheep, goats etc.
- Improvements include large machinery shed with concrete floor and weekender caravan, dairy shed and ½ tonne Fodder Shed. All sheds have power connected and there are 4 large rainwater tanks.
- · Holding yards plus old set cattle yards with head bale.
- · Numerous home sites with easy access and panoramic rural views.
- · Centrally located only 15 mins to Wondai, 20 mins to Kingaroy and 3 hours Brisbane Airport.