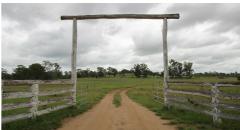

- 288 acres in one title.
- Bitumen road frontage plus rear access via gazetted road.
- 13 paddocks each have water from 5 dams (1 is spring fed), and gravity fed troughs. There is also an unequipped bore.
- Ranging from red sandy loam flats to contoured hills that have been cultivated in the past. Past recent crops include Barley, Cowpea, Millet and Oats. There is a good section of sheltered scrub country on the western boundary.
- Fencing is mainly timber post with 4 strand barb in good condition. Some internal mesh fencing suitable for sheep, goats etc.
- Improvements include large machinery shed with concrete floor and weekender caravan, dairy shed and ½ tonne Fodder Shed. All sheds have power connected and there are 4 large rainwater tanks.
- · Holding yards plus old set cattle yards with head bale.
- · Numerous home sites with easy access and panoramic rural views.
- · Centrally located only 15 mins to Wondai, 20 mins to Kingaroy and 3 hours Brisbane Airport.