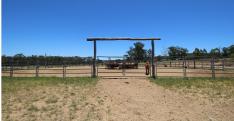

- 288 acres in one title.
- Bitumen road frontage plus rear access via gazetted road.
- 13 paddocks each have water from 5 dams (1 is spring fed), and gravity fed troughs. There is also an unequipped bore.
- Ranging from red sandy loam flats to contoured hills that have been cultivated in the past. Past recent crops include Barley, Cowpea, Millet and Oats. There is a good section of sheltered scrub country on the western boundary.
- Fencing is mainly timber post with 4 strand barb in good condition. Some internal mesh fencing suitable for sheep, goats etc.
- Improvements include large machinery shed with concrete floor and weekender caravan, dairy shed and ½ tonne Fodder Shed. All sheds have power connected and there are 4 large rainwater tanks.
- · Holding yards plus old set cattle yards with head bale.
- · Numerous home sites with easy access and panoramic rural views.
- · Centrally located only 15 mins to Wondai, 20 mins to Kingaroy and 3 hours Brisbane Airport.