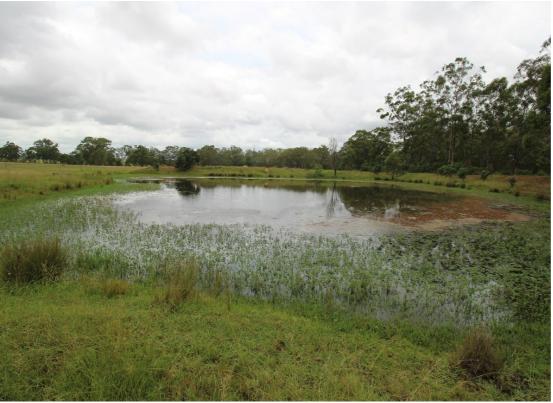

- 288 acres in one title.
- Bitumen road frontage plus rear access via gazetted road.
- 13 paddocks each have water from 5 dams (1 is spring fed), and gravity fed troughs. There is also an unequipped bore.
- Ranging from red sandy loam flats to contoured hills that have been cultivated in the past. Past recent crops include Barley, Cowpea, Millet and Oats. There is a good section of sheltered scrub country on the western boundary.
- Fencing is mainly timber post with 4 strand barb in good condition. Some internal mesh fencing suitable for sheep, goats etc.
- Improvements include large machinery shed with concrete floor and weekender caravan, dairy shed and ½ tonne Fodder Shed. All sheds have power connected and there are 4 large rainwater tanks.
- · Holding yards plus old set cattle yards with head bale.
- · Numerous home sites with easy access and panoramic rural views.
- · Centrally located only 15 mins to Wondai, 20 mins to Kingaroy and 3 hours Brisbane Airport.