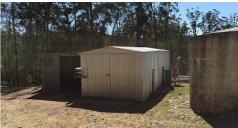

Second quarters are built of steel with timber lining, is 12m x 7m with patio's on 2 sides, mains power, 2x phone lines, ADSL internet and a wood heater.

The property has 5 paddocks, 5 water tanks, double semi enclosed car port, single garage, 2x 6mx3m steel enclosures for fowls or dogs, 6mx3m wood shed, mains power to all sheds and a Orchard which has a reticulating water system.