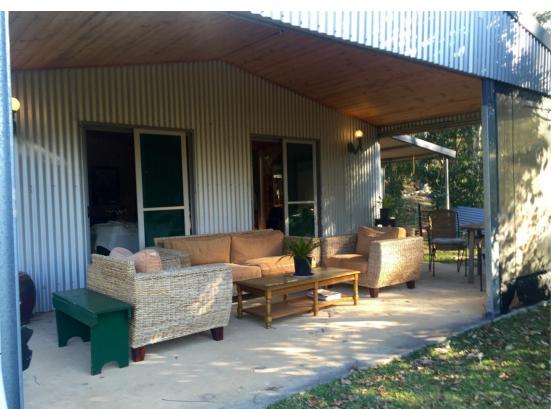

This unique property is set on 11 acres with 2 dams and creek, it has been partly cleared and landscaped to provide a private but easy living and working environment.

Main living area is a hexagonal master built solid timber featured building with mains power, phone and ADSL internet.

Second quarters are built of steel with timber lining, is 12m x 7m with patio's on 2 sides, mains power, 2x phone lines, ADSL internet and a wood heater.

The property has 5 paddocks, 5 water tanks, double semi enclosed car port, single garage, 2x 6mx3m steel enclosures for fowls or dogs, 6mx3m wood shed, mains power to all sheds and a Orchard which has a reticulating water system.