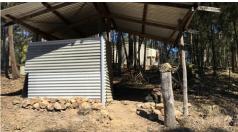

Second quarters are built of steel with timber lining, is 12m x 7m with patio's on 2 sides, mains power, 2x phone lines, ADSL internet and a wood heater.

The property has 5 paddocks, 5 water tanks, double semi enclosed car port, single garage, 2x 6mx3m steel enclosures for fowls or dogs, 6mx3m wood shed, mains power to all sheds and a Orchard which has a reticulating water system.