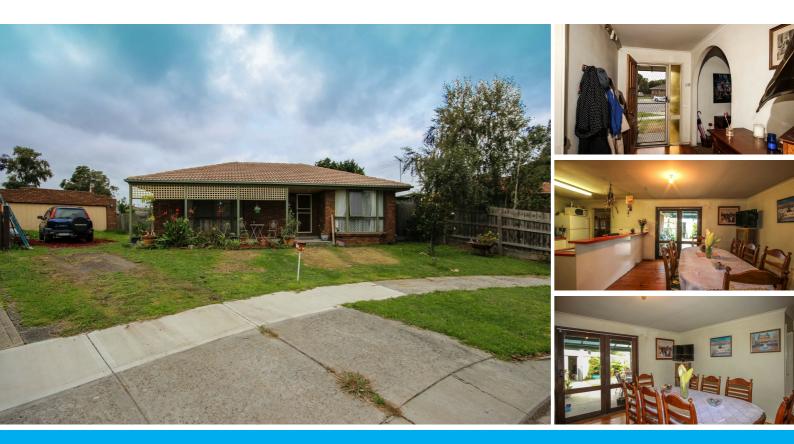

## 5 EYRE COURT - GREAT LOCATION!

Builders - Investors or First home buyers take note - Nestled in a quiet court location, this home sits on approx. - 712sqm block and is offering, 3 bedrooms with BIRs master has WIR and ensuite . Spacious lounge with great floor boards. There is a separate dining and kitchen area looking out to the pergola and large back yard. The kitchen offers open family eating area, gas cook top, evaporative cooling, ducted heating, and an extra wall heater in lounge to provide you comfort all year round.

Outside the home you will find a paved area covered by a pergola, large open back yard with a beer garden. The garage has been made in to a family entertaining and games area with the bar and a great open fire place for those cosy winters' days, and you can still fit the car in as well. Perfect location for public transport, only minutes' walk to Merinda Park Train Station, Thompsons Parkway Shopping Center and local Schools.