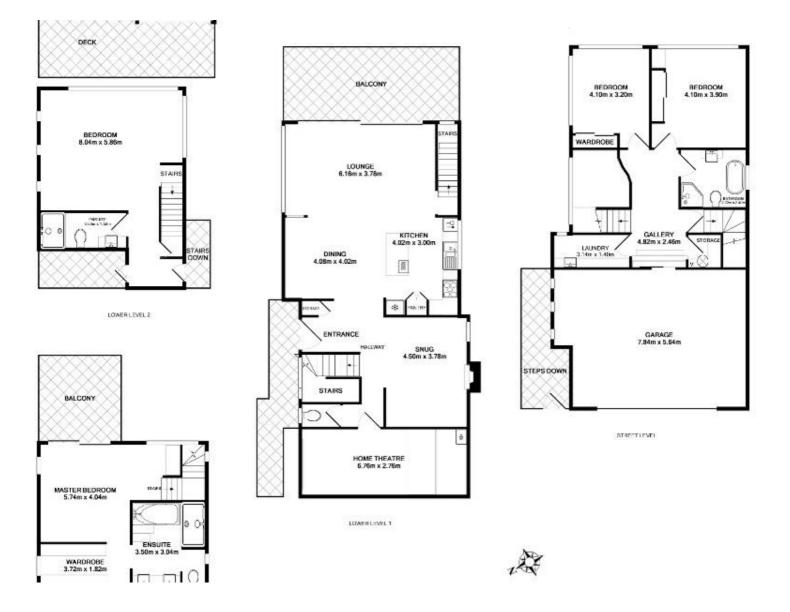

#### General features -

Seperate living areas throughout including formal lounge
Ocean views from all living areas and bedrooms
Master bedroom occupies the top level with own private balcony
Well appointed kitchen with high-end finishes and appliances
3 full bathrooms plus powder room off main living area
Fully equipped Media room, media equipment included in sale
The home is in near new condition, rarely used private holiday home

## 4 BED | 3 BATH | 0 CAR

PRICE: \$2,750,000

OPEN FOR INSPECTION: N/A

Taneil Simpson 0402605050 taneil@atrealty.com.au www.atrealty.com.au

Disclaimer: Please note this floor plan is for marketing purposes and is to be used as a guide only. All dimensions are estimates only and may not be exact measurements.