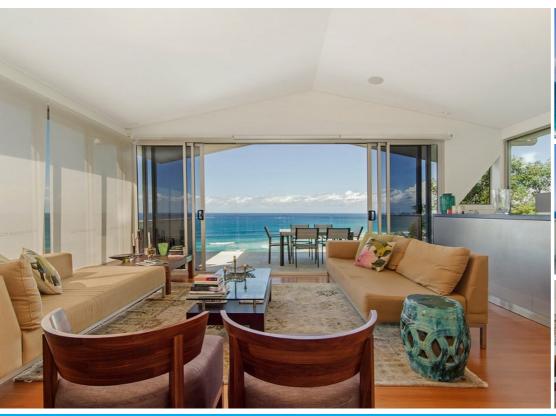

### **EXECUTIVE BEACH HOUSE**

Enjoy simply breathtaking views of Currumbin beach from this stunning home situated at 11 James Street, which is a very private and exclusive cul-de-sac on Currumbin headland off Woodgee Street. The refurbishment is completed and the owners have instructed that their rarely occupied private holiday home is to be sold. 11 James Street is a large family home offering complete privacy with superior views of the ocean, beach and waves, as well as having direct access to the beach from the lower boundary. Come and enjoy this fabulous headland home, relax, recharge and live the Currumbin lifestyle without the interruptions and business of street level living.

#### General features -

Seperate living areas throughout including formal lounge
Ocean views from all living areas and bedrooms
Master bedroom occupies the top level with own private balcony
Well appointed kitchen with high-end finishes and appliances
3 full bathrooms plus powder room off main living area
Fully equipped Media room, media equipment included in sale
The home is in near new condition, rarely used private holiday home

#### Fixtures -

High-end stone bench tops throughout C-Bus the ultimate in smart home automation Hardwood floors throughout Ilve 900 electric oven and 6 burner gas cooktop Ducted air-conditioning Miele dishwasher and laundry appliances included Builtin retractable television in main living area