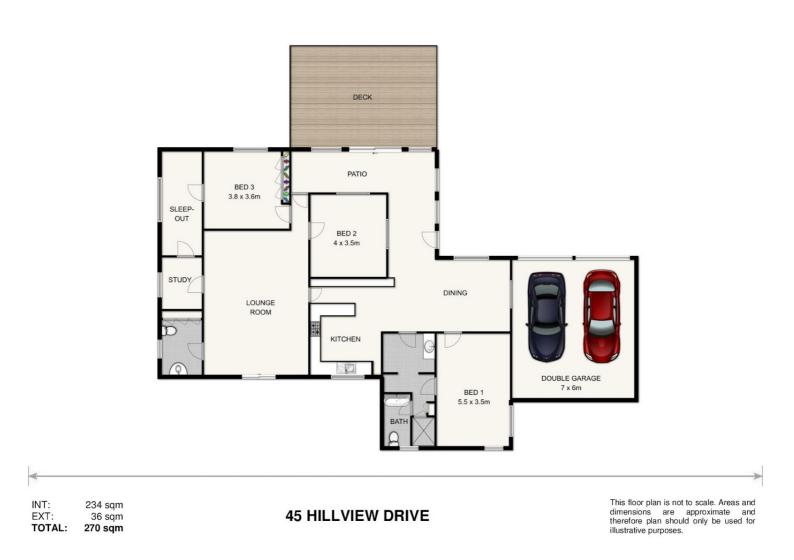

## 3 BED | 2 BATH | 0 CAR

PRICE: \$350,000 - \$355,000

OPEN FOR INSPECTION: N/A

Craig Bellamy 0412080287 craigbellamy@atrealty.com.au www.atrealty.com.au

Disclaimer: Please note this floor plan is for marketing purposes and is to be used as a guide only. All dimensions are estimates only and may not be exact measurements.