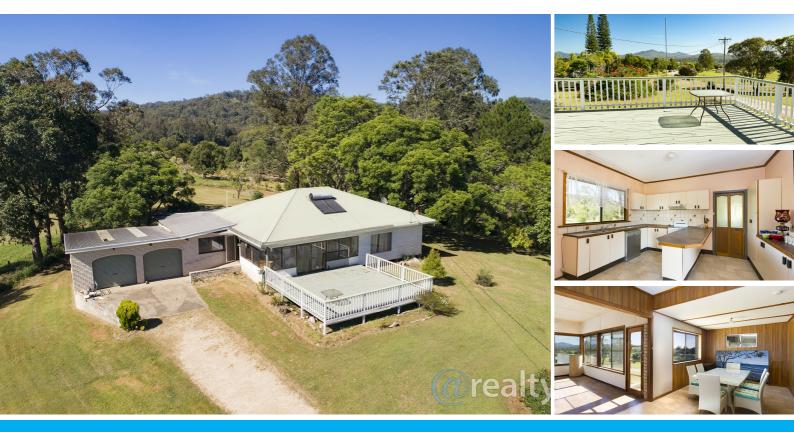

## 45 HILLVIEW DRIVE CONGARINNI NORTH

## FOR SALE

## ROLL UP THE SLEEVES, RENO REQUIRED..

This is the perfect little farm to put your own style and flare into and bring back the original farmhouse to something very special.

The home is set on a 2.1 Ha block with old established shade trees, with beautiful views out to the mountains.

Other features:

- Located 2km from Bowraville and Approximately 8km to Macksville.
- Shed, Stable and flat area for a round yard.
- Established fruit trees
- Old tennis court ideal for extra parking or shed area.
- Bore setup for drinking and gardens.

## 3 BED | 2 BATH | 0 CAR

PRICE: \$350,000 - \$355,000

OPEN FOR INSPECTION: N/A

Craig Bellamy 0412080287 craigbellamy@atrealty.com.au www.atrealty.com.au

Disclaimer: Please note this floor plan is for marketing purposes and is to be used as a guide only. All dimensions are estimates only and may not be exact measurements.