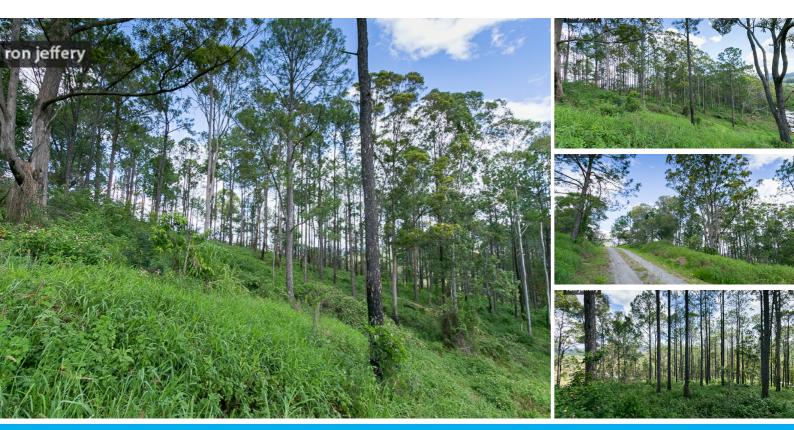

### LIGHTLY TREED 5 ACRE BLOCK.

Callemonda Rd is located off Mary Valley Rd, midway between the villages of Imbil and Kenilworth and half an hour from Gympie. Lot 65 Callemonda Rd is at the very end of this country road, a quit spot with a great view. It has easy access to Imbil State Forest and Borumba Dam.

This is a 5 acre (2 ha), lightly treed block with some elevated house sites, catering for a view in any direction. A little bit of work required to clean up the undergrowth, but it'll be well worth the effort. It's a blank canvas, with mature trees!