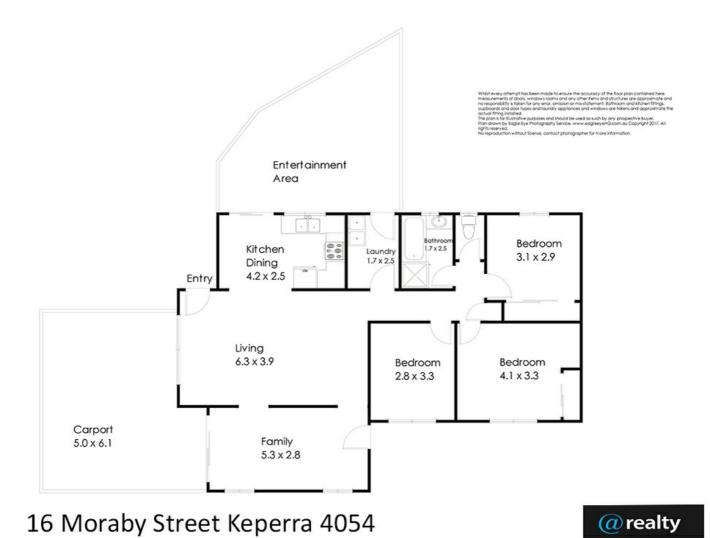

This charming low set brick and tile offers a modern eat-in kitchen that opens out to a delightful covered entertaining area, which is just perfect for alfresco catch ups with friends and family. You will be spoilt for choice with two living spaces. Do you set up a formal lounge area, maybe a home office or a rumpus room? The family room offers private access to the front of the home on one side while opening out to a private courtyard area from the other.

The master bedroom is of a generous size with a free standing robe and air-conditioning, bedroom two is sizeable and offers a built-in robe extending the entire length of one wall, all three rooms have ceiling fans. The bathroom consists of a freestanding bath and shower, a good sized laundry and a separate toilet.

The back yard is fully fenced with a fabulous grassy area for the kids and fur babies to run and play. Located to the rear of the property is covered, built-in storage space. However, it would be possible to reclaim this area if more yard is required.

Additional features include a 7.1 kW air-conditioning unit servicing the main living areas of the home, solar hot-water system, 3 kW of solar panels with a 5 kW inverter, tank, garden shed and security screens and doors.