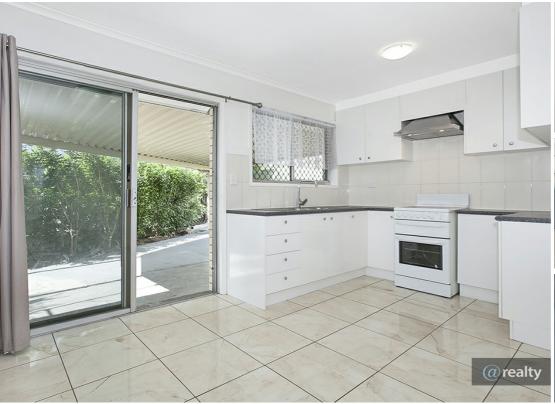

This charming low set brick and tile offers a modern eat-in kitchen that opens out to a delightful covered entertaining area, which is just perfect for alfresco catch ups with friends and family. You will be spoilt for choice with two living spaces. Do you set up a formal lounge area, maybe a home office or a rumpus room? The family room offers private access to the front of the home on one side while opening out to a private courtyard area from the other.