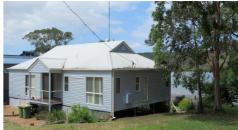

## SHEER WATER FRONT...EAST FACING TOWARDS NTH. STRADBROKE ISLAND..!!

Three bedroom waterfront home facing Nth Stradbroke Island located on "Millionaires Row ..!! Pylons in place for deep water jetty to be completed and shared with neighbouring property.. Upper storey has spacious open plan living/dining and galley style kitchen leading out onto large deck

with fabulous water view..( Watch the sun rise over Nth. Straddie or the full moon glistening on the  $\,$ 

water ), also Main bedroom, second bedroom and study..

Spiral staircase down to lower floor with additional bedroom area , rumpus and bathroom/laundry also leading out thru sliders to front lawn area..

If you are looking for a waterfront home...inspection a must..!!