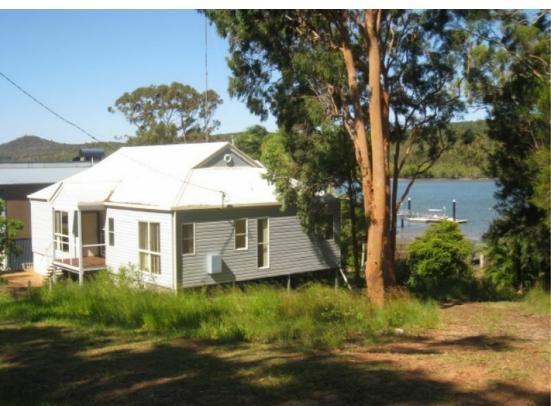

## SHEER WATER FRONT...EAST FACING TOWARDS NTH. STRADBROKE ISLAND..!!

Three bedroom waterfront home facing Nth Stradbroke Island located on "Millionaires Row ..!! Pylons in place for deep water jetty to be completed and shared with neighbouring property.. Upper storey has spacious open plan living/dining and galley style kitchen leading out onto large deck

with fabulous water view..( Watch the sun rise over Nth. Straddie or the full moon glistening on the  $\,$ 

water ), also Main bedroom, second bedroom and study..

Spiral staircase down to lower floor with additional bedroom area , rumpus and bathroom/laundry also leading out thru sliders to front lawn area..

If you are looking for a waterfront home...inspection a must..!!