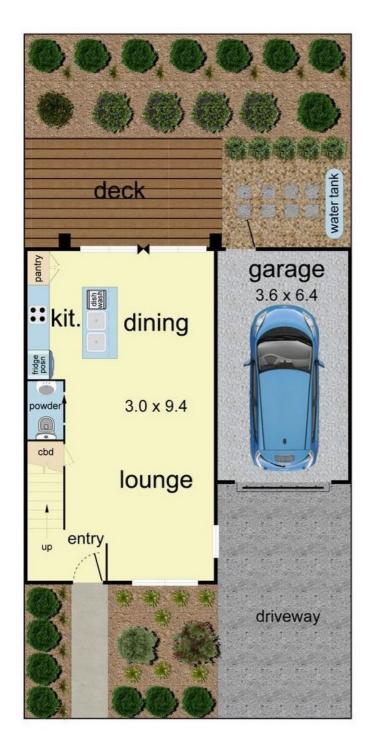

## EXECUTIVE LIVING IN ULTRA CONVENIENT LOCATION

Luxuriously appointed with high end fixtures and finishes, this sophisticated executive style residence makes living easy with crisp clean lines and a seamless indoor-outdoor connection. Set within meters of the esteemed Cheltenham Secondary College, this stylish home is graced by high ceilings and stunning floorboards flowing throughout the open plan kitchen, dining and living zone, boasting stone benches, soft close drawers plus Bosch stainless steel appliances and dishwasher. Double sliding doors merging the indoors with a sundrenched, north facing entertaining deck and landscaped garden. While a downstairs powder room offers convenience for every day living. On the upper level, high ceiling continue and are accompanied by the comfort of carpet, with the three robed bedrooms, including the indulgent master with walk-inrobe, ensuite featuring a double shower and double vanity plus balcony, supplemented by a family bathroom with toilet and Euro laundry. All this and in a location that offers outstanding convenience, moments from Cheltenham Secondary College, Le Page Primary, Cheltenham East Primary, Kingston Heath Primary, Southland Shopping Centre, DFO, buses, trains, Kingston Heath Golf Club and reserves.

## 3 BED | 2 BATH | 0 CAR

PRICE:

Contact Agent

**OPEN FOR INSPECTION:** 

N/A

Sam Zhang 0412898488 samzhang@atrealty.com.au www.atrealty.com.au

Disclaimer: Please note this floor plan is for marketing purposes and is to be used as a guide only. All dimensions are estimates only and may not be exact measurements.