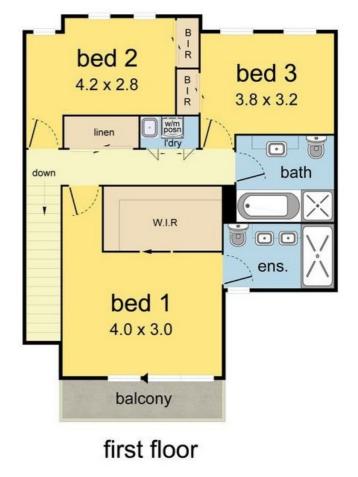

## EXECUTIVE LIVING IN ULTRA CONVENIENT LOCATION

Luxuriously appointed with high end fixtures and finishes, this sophisticated executive style residence makes living easy with crisp clean lines and a seamless indoor-outdoor connection. Set within meters of the esteemed Cheltenham Secondary College, this stylish home is graced by high ceilings and stunning floorboards flowing throughout the open plan kitchen, dining and living zone, boasting stone benches, soft close drawers plus Bosch stainless steel appliances and dishwasher. Double sliding doors merging the indoors with a sundrenched, north facing entertaining deck and landscaped garden. While a downstairs powder room offers convenience for every day living. On the upper level, high ceiling continue and are accompanied by the comfort of carpet, with the three robed bedrooms, including the indulgent master with walk-inrobe, ensuite featuring a double shower and double vanity plus balcony, supplemented by a family bathroom with toilet and Euro laundry. All this and in a location that offers outstanding convenience, moments from Cheltenham Secondary College, Le Page Primary, Cheltenham East Primary, Kingston Heath Primary, Southland Shopping Centre, DFO, buses, trains, Kingston Heath Golf Club and reserves.

## 3 BED | 2 BATH | 0 CAR

PRICE:

Contact Agent

**OPEN FOR INSPECTION:** 

N/A

Sam Zhang 0412898488 samzhang@atrealty.com.au www.atrealty.com.au

Disclaimer: Please note this floor plan is for marketing purposes and is to be used as a guide only. All dimensions are estimates only and may not be exact measurements.