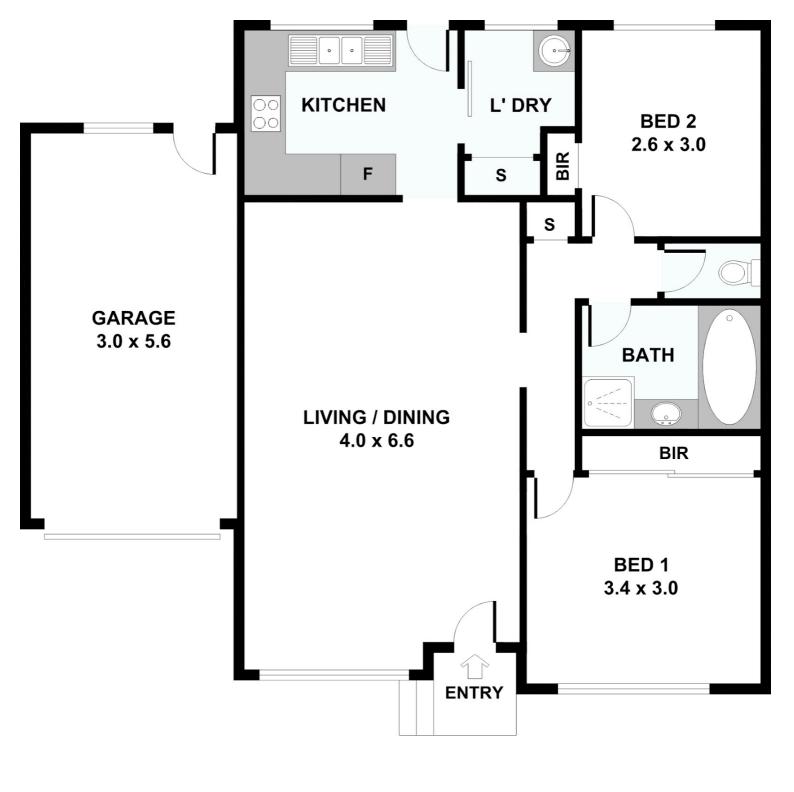

Features:

- \*2 Bedrooms with BIRs,
- \*Single Lock up Garage
- \*Combined Family Living and Dinning
- \*Separated Kitchen with Gas Cooking
- \*Good Size Backyard For BBQ
- \*Bamboo Flooring
- \*Split System Air Conditioning
- \*Security Alarm System
- \*Stainless Steel Fly Screen
- \*Rear Windows Fitted With Security Metal Frames

Inspections are highly recommended to appreciate this Villa Size, Floor plan and Great Location.

## 2 BED | 1 BATH | 0 CAR

PRICE:

Contact Agent

**OPEN FOR INSPECTION:** 

N/A

Myint Oo 0451123343 myintsaw@atrealty.com.au www.atrealty.com.au

Disclaimer: Please note this floor plan is for marketing purposes and is to be used as a guide only. All dimensions are estimates only and may not be exact measurements.