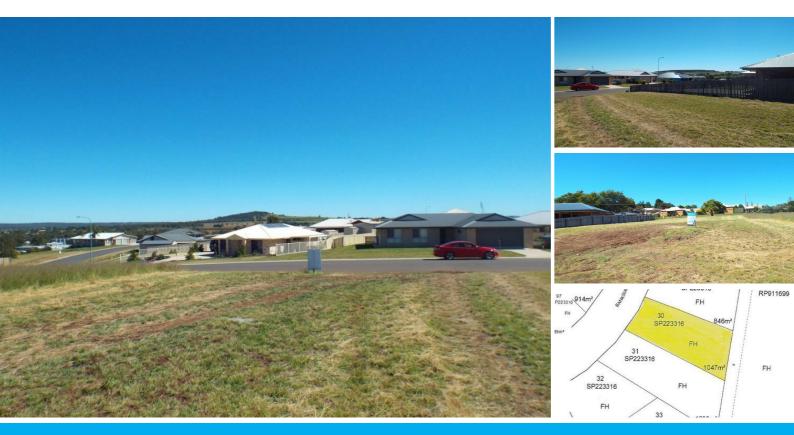

### THE BEST POSSIBLE BLOCK IN KINGAROY FOR \$75,000

This Fantastic block is in Kingaroys Most sought after estate Kingaroy Gardens Estate. This block is elevated, reasonably flat and measures 1045m2 and boast some of the best views in Kingaroy out over the township toward the Bunya Mountains. Kingaroy Gardens Estate offer residents a great family friendly lifestyle due to its handy location close to private school, hospital , parks & shops. All blocks have access to essential services like underground power, phone, internet & town water.