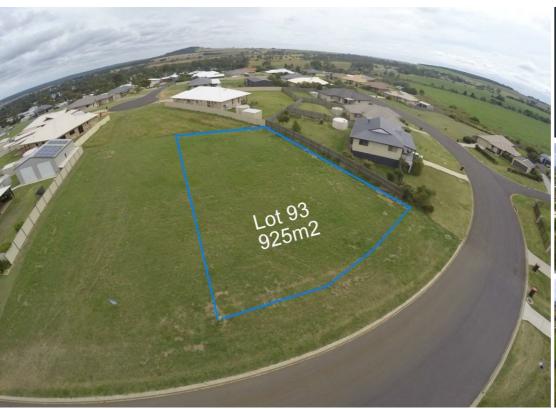

## A 925M2 LEVEL BLOCK WITH GREAT VIEWS. \$80,000 NEG

This Fantastic block is in Kingaroys Most sought after estate Kingaroy Gardens Estate. This block is elevated, relatively level and measures 925m2 and boast some of the best views in Kingaroy out over the township toward the Bunya Mountains. Kingaroy Gardens Estate offer residents a great family friendly lifestyle due to its handy location close to private school, hospital , parks & shops. All blocks have access to essential services like underground power, phone, internet & town water.