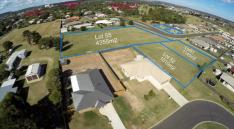

## LARGE BUILDING ALLOTMENT IN A FAMILY FRIENDLY ESTATE. \$70,000

This great home site is a part of the final land release in the family friendly Parkside Drive Estate which is ideally located within easy walking distance from both primary and secondary schools, parks, bikeways & shops. The allotment measures 1145Sqm with a 30m frontage the allotment benefits from all the essential services like underground power, town water, internet & phone. This is an established estate with quality brick homes throughout, the only decision you need to make is what house plan do you choose. If you are a first home buyer you can take advantage of the government incentive of \$20,000 to get you into a brand new home. You will need to be quick, as the incentive of \$20,000 expires 30 June 2017, so take advantage and call Troy Schultz on 0422225135 today.