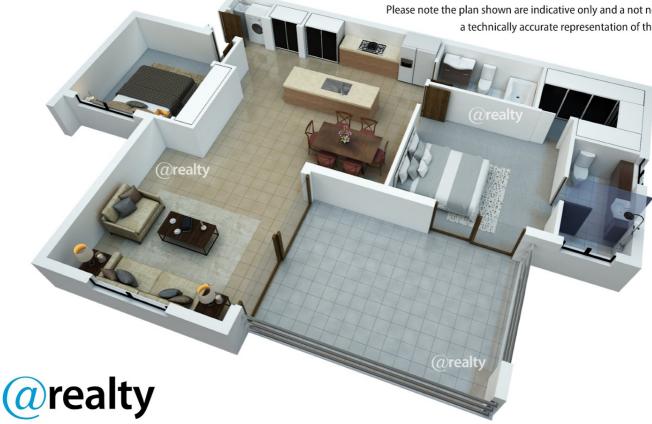

#### **34 Hows Road NUNDAH**

#### Type B - unit layout

Please note the plan shown are indicative only and a not necessarily a technically accurate representation of the layouts.

Disclaimer: Please note this floor plan is for marketing purposes and is to be used as a guide only. All dimensions are estimates only and may not be exact measurements.