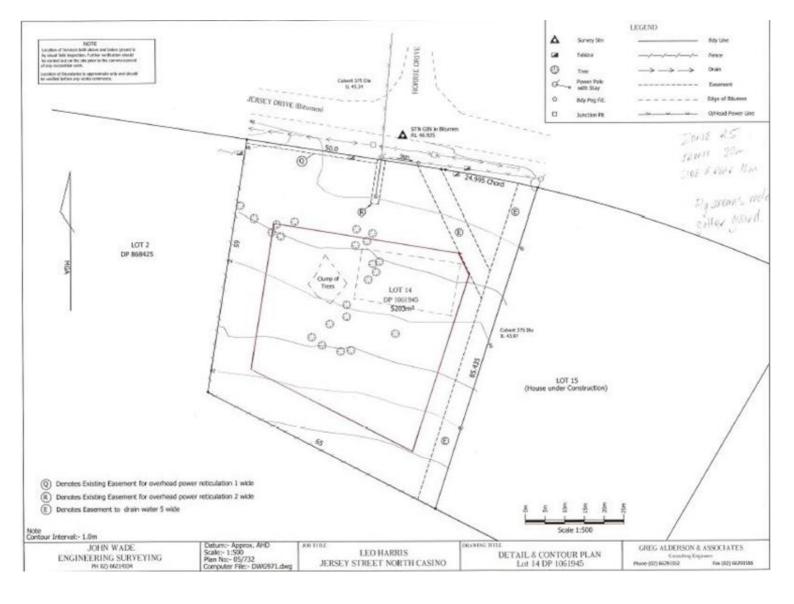

### RARE 5203M2 BLOCK READY TO BUILD ON.

Situated in up market Nth Casino surrounded by quality homes is this 5203m2 block with views. New shed with 3 enclosed bays and 2 roller doors, plus extra concreted parking bay. On-site sewage and wastewater management report included, ready for council. Easy access on to block with bitumen road frontage. Fenced 3 sides.