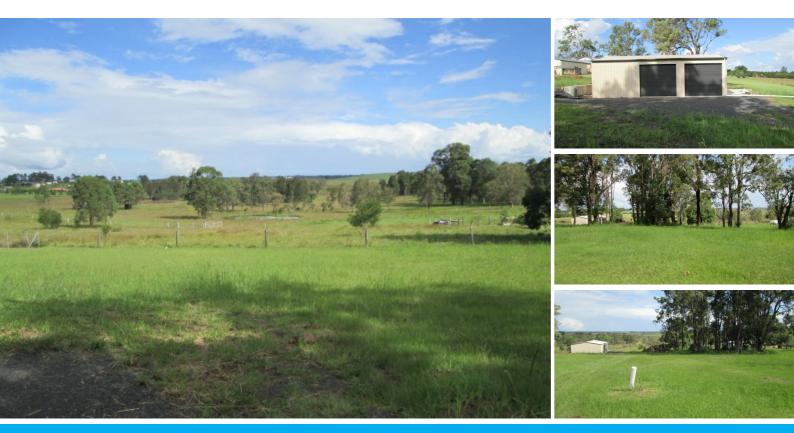

### RARE 5203M2 BLOCK READY TO BUILD ON.

Situated in up market Nth Casino surrounded by quality homes is this 5203m2 block with views. New shed with 3 enclosed bays and 2 roller doors, plus extra concreted parking bay. On-site sewage and wastewater management report included, ready for council. Easy access on to block with bitumen road frontage. Fenced 3 sides.

Power and phone available at front of block.

Call David to view today on 0400026181