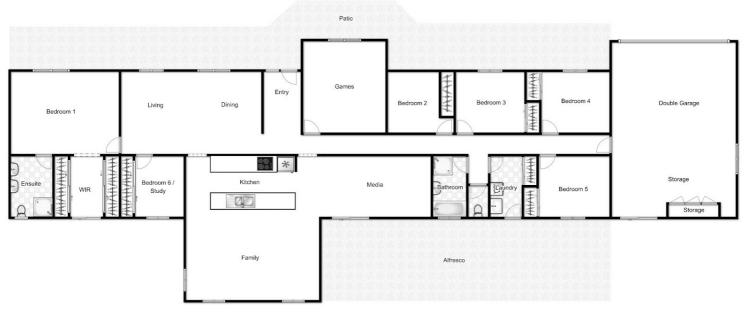

This dual occupancy property is situated on a landscaped 3005m2 corner block. The property has two separate entry points.

In the middle of the block is an amazing 11 metre inground salt water pool, big enough for everyone to enjoy.

#### Main House:-

6 bedroom family home all with built in's and ceiling fans

Stunning open plan kitchen with ceasar stone bench tops & soft closing drawers,

Fisher & paykel dishwasher and plumbed fridge space.

Family room, TV room, media room with air-con, and living room (used as pool table room)

 $6m\ x\ 9m$  Garage with storage cupboards and work bench

6m x 6m shade sail covered parking area

1kw Solar Panels with 3kw inverter

The master bedroom has an amazing his & hers walk in robe area plus another Split system air-con.

Main bathroom plus large ensuite bathroom to master bedroom

Private and spacious outdoor entertainment area

Storage shed for pool equipment and pool filter with power and lights

2 x 5000 litre water tanks

Town water

#### **Carolyn Drane**

northmoreton@atrealty.com.au

www.atrealty.com.au

Floorplan for illustrative purposes only and not to be relied upon for sale

Disclaimer: Please note this floor plan is for marketing purposes and is to be used as a guide only. All dimensions are estimates only and may not be exact measurements.