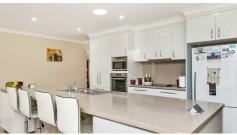

#### Main House:-

6 bedroom family home all with built in's and ceiling fans

Stunning open plan kitchen with ceasar stone bench tops & soft closing drawers,

Fisher & paykel dishwasher and plumbed fridge space.