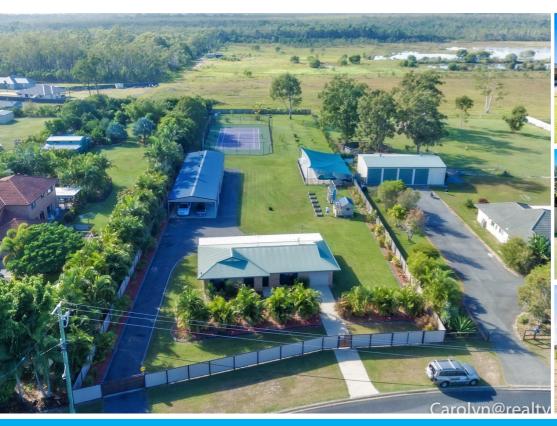

On over an acre of prime land, this property is jam packed full of fun things and is a delight for any young family wishing to enter the small acreage market. Perfect for anyone really who doesn't mind a more compact style of home.

Outside is where it is all going on. From electronic remote control gated entry to bitumen drive, there is a 20 metre colourbond shed plus 6m x 7.5m gable roofed carport and awning off the rear. The shed can be used as extra garaging and could also entertain home gym, office or convert it to extra guest accomodation (its bigger than the house! what possibilities!!) With power, ceiling fans, lights and some lined walls, this little beauty has a stack of room for whateveryou want. There are two large water tanks at the rear of the shed connected to yard taps for the fruiting trees.

There is a fantastic kids play area, plus an amazing inground pool with kids slide, night lights and shade / cover for protection from the sun. The full sized tennis court also has great night lights and a smooth surface for some competitive fun!

A purpose built grassed dog enclosure ensures your hounds are safe when you go out and the front colourbond fence ads privacy to your private resort. School bus at the top of the street and a very easy commute to Highway, or