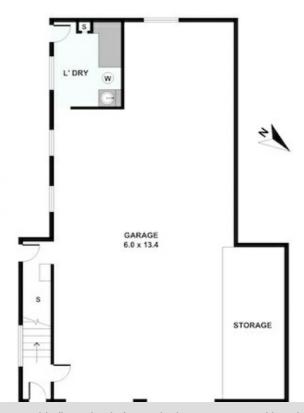

#### Features Include:

- North-facing
- •Sunroom
- •Air-conditioned open plan living with separate living & dining areas
- •Original kitchen with stone bench tops and walk-in pantry
- •3 bedrooms king-sized air-conditioned main, 3rd bedroom has built-in robe & study area
- •Bathroom with separate shower
- •Rosewood hardwood polished floors throughout
- •Large extractor fan in hallway + ceiling fans throughout
- •Re-wired in 2005 & downlights with dimmers installed throughout
- •Foxtel wired
- Internal back stairs
- Security grilles & security back door
- •2 car remote lock-up accommodation (under house) + room for boat, trailer or extra 2 cars + 2 off-street car parking

## 25 La Monte Street, Moorooka

FIRST FLOOR

Disclaimer: Please note this floor plan is for marketing purposes and is to be used as a guide only. All dimensions are estimates only and may not be exact measurements.