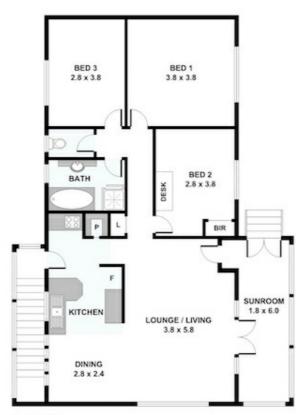

#### Features Include:

- North-facing
- •Sunroom
- •Air-conditioned open plan living with separate living & dining areas
- •Original kitchen with stone bench tops and walk-in pantry
- •3 bedrooms king-sized air-conditioned main, 3rd bedroom has built-in robe & study area
- •Bathroom with separate shower
- •Rosewood hardwood polished floors throughout
- •Large extractor fan in hallway + ceiling fans throughout
- •Re-wired in 2005 & downlights with dimmers installed throughout
- •Foxtel wired
- Internal back stairs
- Security grilles & security back door
- •2 car remote lock-up accommodation (under house) + room for boat, trailer or extra 2 cars + 2 off-street car parking

## 25 La Monte Street, Moorooka

FIRST FLOOR

Disclaimer: Please note this floor plan is for marketing purposes and is to be used as a guide only. All dimensions are estimates only and may not be exact measurements.