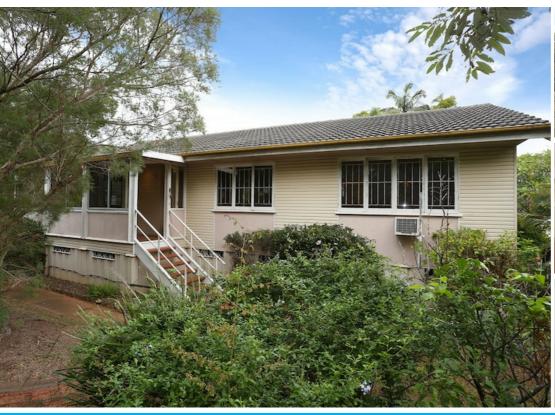

## 3 BEDROOM CHAMFERBOARD HOME ON 852M2 CORNER BLOCK IN SOUGHT-AFTER AREA OF MOOROOKA

With views to Toohey Forest from the back of the house & a large leafy Jaracanda tree at the bottom of the yard this 3 bedroom high-set chamferboard house would make the perfect family home, and has potential for the owner to add a huge deck on the back to take advantage of the view & leafy outlook and enjoy the Queensland alfresco lifestyle.

The north-facing home has a high timber front fence (1.8m), established trees & shrubs at the front which allows you to escape to your own private retreat once you enter the home. Located in a quiet sought-after pocket of Moorooka close to parks & Toohey Forest on the corner of Hillview & La Monte Streets.

#### Features Include:

- North-facing
- •Sunroom
- •Air-conditioned open plan living with separate living & dining areas
- •Original kitchen with stone bench tops and walk-in pantry
- •3 bedrooms king-sized air-conditioned main, 3rd bedroom has built-in robe & study area
- •Bathroom with separate shower
- •Rosewood hardwood polished floors throughout
- •Large extractor fan in hallway + ceiling fans throughout
- •Re-wired in 2005 & downlights with dimmers installed throughout
- •Foxtel wired
- Internal back stairs
- Security grilles & security back door
- •2 car remote lock-up accommodation (under house) + room for boat, trailer or extra 2 cars + 2 off-street car parking