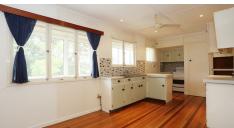

#### Features Include:

- North-facing
- •Sunroom
- •Air-conditioned open plan living with separate living & dining areas
- •Original kitchen with stone bench tops and walk-in pantry
- •3 bedrooms king-sized air-conditioned main, 3rd bedroom has built-in robe & study area
- •Bathroom with separate shower
- •Rosewood hardwood polished floors throughout
- •Large extractor fan in hallway + ceiling fans throughout
- •Re-wired in 2005 & downlights with dimmers installed throughout
- •Foxtel wired
- Internal back stairs
- Security grilles & security back door
- •2 car remote lock-up accommodation (under house) + room for boat, trailer or extra 2 cars + 2 off-street car parking