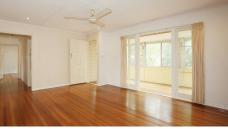

#### Features Include:

- North-facing
- •Sunroom
- •Air-conditioned open plan living with separate living & dining areas
- •Original kitchen with stone bench tops and walk-in pantry
- •3 bedrooms king-sized air-conditioned main, 3rd bedroom has built-in robe & study area
- •Bathroom with separate shower
- •Rosewood hardwood polished floors throughout
- •Large extractor fan in hallway + ceiling fans throughout
- •Re-wired in 2005 & downlights with dimmers installed throughout
- •Foxtel wired
- Internal back stairs
- Security grilles & security back door
- •2 car remote lock-up accommodation (under house) + room for boat, trailer or extra 2 cars + 2 off-street car parking