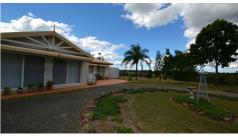

## "KOORAWATHA" 87.4 AC

- \* CORNER POSITION amazing property , cleared paddocks rising up to the ridge with trees for cooling shade a great spot to capture the cool breezes and views of distant mountains.
- \* 4 Bedroom Brick home with Steel Frame, designed for a family , with Billiard room, tiled/screened sunroom off the kitchen , formal dining and informal dining, family room and formal lounge.
- \* Big steel shed adjacent to the home
- \* WATER: Rural Water Scheme, Tank Water and many dams and troughs for the stock
- \* Solar System Back to Grid and Solar HWS
- $^{\star}$  Good Set of Cattle yards with Crush and undercover section, large steel sheds for Feed / Tack