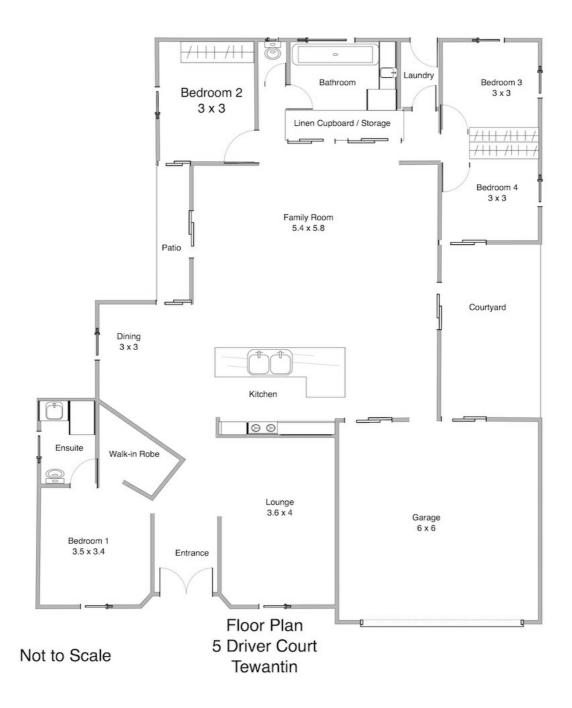

### **VERSATILE FLOOR PLAN & PLENTY OF SPACE**

The size of this home makes it ideal for the large family or the retiree who likes their own space.

Inside there are three seperate living areas, four bedrooms, two bathrooms plus a double garage with internal access. Outside the rear yard is not only private but is fully fenced.

### 4 BED | 2 BATH | 0 CAR

PRICE: Offers over \$500,000

OPEN FOR INSPECTION: N/A

Tony WATSON 0403180828 tony.watson@atrealty.com.au www.atrealty.com.au

Disclaimer: Please note this floor plan is for marketing purposes and is to be used as a guide only. All dimensions are estimates only and may not be exact measurements.