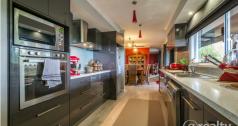

Down the corridor to the right is a light filled study taking in the views, a large theatre room (or king size bedroom 4 depending on your needs) is to the left facing the back yard. Continue down and you will find the modern kitchen with top appliances and a massive pantry on the right. The kitchen overlooks the entertainment area and the views, so spending time in here is a pleasure,