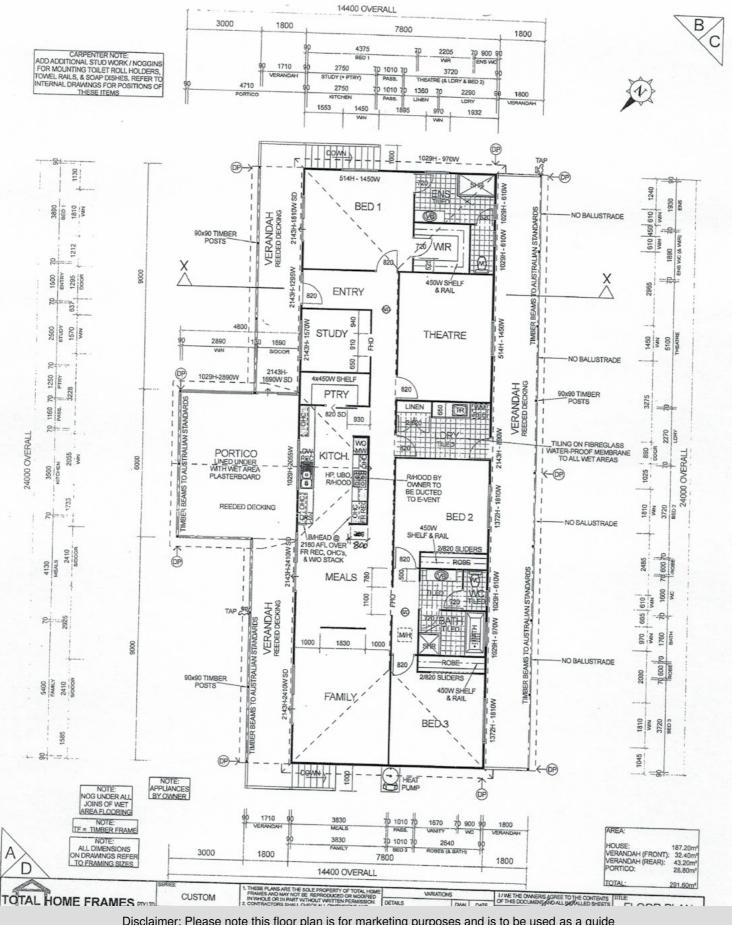

## YES, HEAVEN SURE IS A PLACE ON EARTH...

7 Flower Way might just be the home you've been looking for as it ticks so many boxes for so many buyers!

This stunning 4, 311 sqm property overlooks the reserve in front and maximises the beautiful (and guaranteed) views over established trees to the mountains. The site was carefully chosen to gain extra privacy from neighbours, attract more bird life and an added bonus is that it's more sheltered from the prevailing winds than some of the properties higher on the hill. House size is approximately 291. 60sqm and it was built around 2011/12 by Total Home Frames, a well-known and respected building company.

Once you enter through the front door, the private master suite is on the left. It's a king size room with a beautiful en suite and a walk in robe that will enthral most woman. A glass sliding door leads out to the front deck. Imagine lying in bed and watching the views in total privacy.

Down the corridor to the right is a light filled study taking in the views, a large theatre room (or king size bedroom 4 depending on your needs) is to the left facing the back yard. Continue down and you will find the modern kitchen with top appliances and a massive pantry on the right. The kitchen overlooks the entertainment area and the views, so spending time in here is a pleasure,

## 4 BED | 2 BATH | 0 CAR

PRICE: \$749,000

OPEN FOR INSPECTION: N/A

Jess Adams 0410631335 jessadams@atrealty.com.au www.atrealty.com.au

Disclaimer: Please note this floor plan is for marketing purposes and is to be used as a guide only. All dimensions are estimates only and may not be exact measurements.