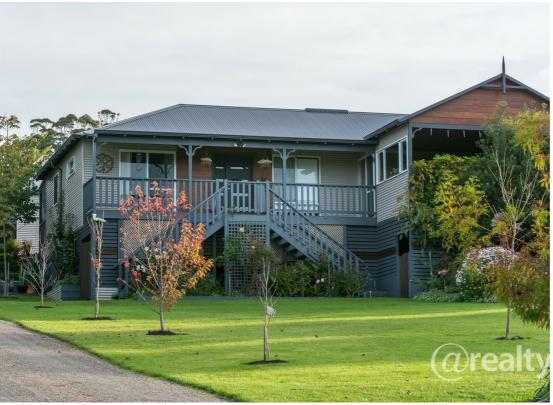

## YES, HEAVEN SURE IS A PLACE ON EARTH...

7 Flower Way might just be the home you've been looking for as it ticks so many boxes for so many buyers!

This stunning 4, 311 sqm property overlooks the reserve in front and maximises the beautiful (and guaranteed) views over established trees to the mountains. The site was carefully chosen to gain extra privacy from neighbours, attract more bird life and an added bonus is that it's more sheltered from the prevailing winds than some of the properties higher on the hill. House size is approximately 291. 60sqm and it was built around 2011/12 by Total Home Frames, a well-known and respected building company.

Extensive drainage was put in the bitumen drive to ensure that even in the worst downpours, it stays dry and smooth. Loads of gorgeous trees, many deciduous, welcome you up the drive in their glorious colours – an absolute pleasure in all seasons. The large front lawn was designed for easy maintenance and is quick and easy to mow with the ride on mower, so you can spend more time appreciating your surroundings than working on it! The soil is an ideal mixture of peat and clay.

If you don't mind stairs, enter from the front – alternatively there's level entry from the back which makes the home incredibly user friendly to a variety of owners and their guests.

As you go up the wooden front steps you can't help looking back over the vista below – the front yard with its lovely established trees, the bright foliage of flowers around the house and the immaculate line up of the trees in the driveway. Even on a rainy day it's magical and this is what this property is all about. It's a place where you can live close to and appreciate nature and truly feel part of it.