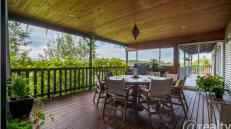

Down the corridor to the right is a light filled study taking in the views, a large theatre room (or king size bedroom 4 depending on your needs) is to the left facing the back yard. Continue down and you will find the modern kitchen with top appliances and a massive pantry on the right. The kitchen overlooks the entertainment area and the views, so spending time in here is a pleasure,