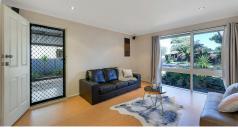

#### Equipped with:

- @ 3 bedrooms, Master with En suite and huge built in wardrobe.
- @ First class views of your front garden from your lounge room.
- @ Stunning kitchen includes a breakfast bar, ample storage space, Gas Cooking and a dishwasher.

connected is the dining area, this open plan will sure to bring the family closer together at the end of each day.

- @ Relax in the luxurious main bathroom including a second toilet.
- @ Separate laundry and linen cupboards for extra storage space around the home.
- @ Escape to your own backyard filled with a landscaped garden area and lawn area for the kids to play. including a garden shed and 5000lt rainwater tank.
- @ Entertain your family and guests as you take a step out to the outdoor entertainment area with a stylish pergola and the new family/ rumpus room with a split system A/c for comfort all year round.
- @ Extra features include a massive 4.5 kw solar power system, Instantaneous gas hot water with digital temperature controller in kitchen bathroom and ensuite, ducted evaporative cooling system, electric roller shutter. watering systems, downlights and floating floorboards for easy maintenance.