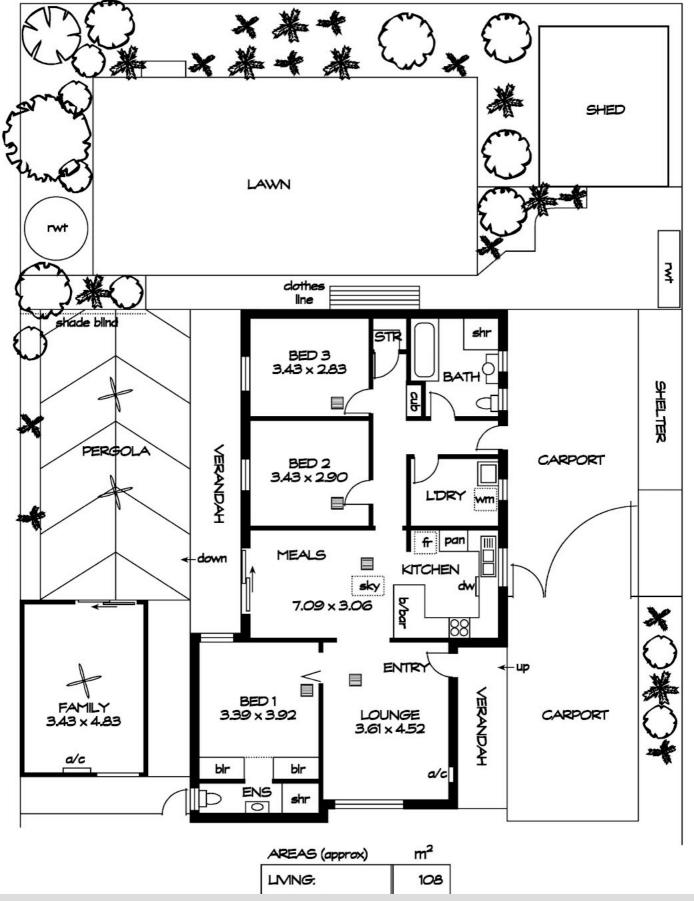

#### Equipped with:

- @ 3 bedrooms, Master with En suite and huge built in wardrobe.
- @ First class views of your front garden from your lounge room.
- @ Stunning kitchen includes a breakfast bar, ample storage space, Gas Cooking and a dishwasher.

connected is the dining area, this open plan will sure to bring the family closer together at the end of each day.

- @ Relax in the luxurious main bathroom including a second toilet.
- @ Separate laundry and linen cupboards for extra storage space around the home.
- @ Escape to your own backyard filled with a landscaped garden area and lawn area for the kids to play. including a garden shed and 5000lt rainwater tank.
- @ Entertain your family and guests as you take a step out to the outdoor entertainment area with a stylish pergola and the new family/ rumpus room with a split system A/c for comfort all year round.
- @ Extra features include a massive 4.5 kw solar power system, Instantaneous gas hot water with digital temperature controller in kitchen bathroom and ensuite, ducted evaporative cooling system, electric roller shutter. watering systems, downlights and floating floorboards for easy maintenance.

## 3 BED | 2 BATH | 2 CAR

PRICE:

\$295,000 to \$305,000

**OPEN FOR INSPECTION:** 

N/A

Minh Nguyen 0479070072 minh@atrealty.com.au www.atrealty.com.au

RLA: 269823

Disclaimer: Please note this floor plan is for marketing purposes and is to be used as a guide only. All dimensions are estimates only and may not be exact measurements.

| CARPORT:  | ود ا |
|-----------|------|
| VERANDAH: | 19   |
| TOTAL     | 235  |