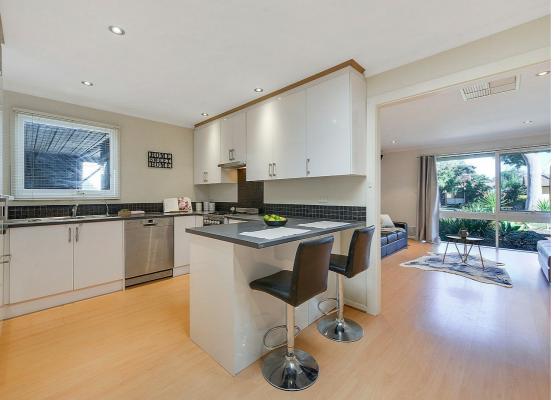

#### Equipped with:

- @ 3 bedrooms, Master with En suite and huge built in wardrobe.
- @ First class views of your front garden from your lounge room.
- @ Stunning kitchen includes a breakfast bar, ample storage space, Gas Cooking and a dishwasher.

connected is the dining area, this open plan will sure to bring the family closer together at the end of each day.

- @ Relax in the luxurious main bathroom including a second toilet.
- @ Separate laundry and linen cupboards for extra storage space around the home.
- @ Escape to your own backyard filled with a landscaped garden area and lawn area for the kids to play. including a garden shed and 5000lt rainwater tank.
- @ Entertain your family and guests as you take a step out to the outdoor entertainment area with a stylish pergola and the new family/ rumpus room with a split system A/c for comfort all year round.
- @ Extra features include a massive 4.5 kw solar power system, Instantaneous gas hot water with digital temperature controller in kitchen bathroom and ensuite, ducted evaporative cooling system, electric roller shutter. watering systems, downlights and floating floorboards for easy maintenance.