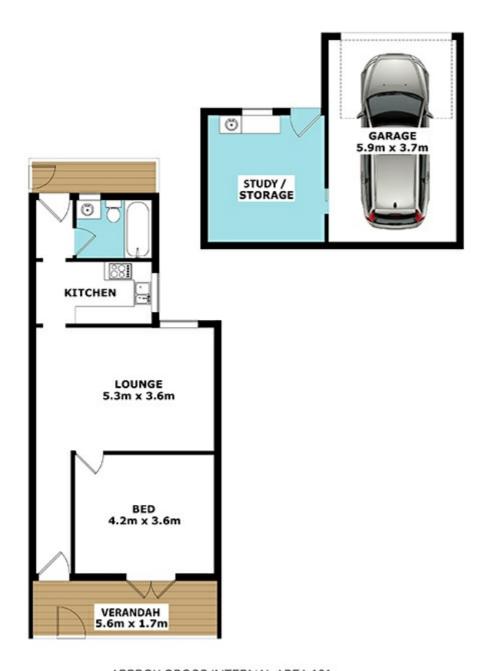

#### Features include:

- •Enclosed secure front east-facing verandah a delightful place to enjoy a morning coffee & the winter sun
- •King-sized bedroom opening through french doors onto front verandah
- Air-conditioned combined living/dining area
- Modernised kitchen
- ·Bathroom has bath with shower over
- •Enclosed back balcony offers privacy & security
- ·Large secure study/storage area with laundry downstairs
- •Spacious 1 car lock-up remote garage with room for storage
- •1 of only 7 heritage listed terraces
- •Brisbane State High School & West End State School catchment areas
- •Walk to West End shops, cafes & restaurants, South Bank, river parklands & CBD
- •Bus at door or walk to South Brisbane train station
- •Low Body Corps: Admin: \$384.00; Sinking: \$480.00 p/qtr
- •Rates: \$370.98 p/qtr

## 1 BED | 1 BATH | 0 CAR

PRICE:

Offers over \$315,000

**OPEN FOR INSPECTION:** 

N/A

Marita Sorensen 0412260184 marita@atrealty.com.au www.atrealty.com.au

APPROX GROSS INTERNAL AREA 101 sqm

APPROX GROSS TOTAL AREA 114 sqm

Copyright © www.primepixels.com.au

Whilst every attempt has been made to ensure the accuracy of the floor plans contained here, measurements of doors, windows, rooms and any othand no responsibility is taken for any error, omission or misstatement. These plans are for representation purposes only.