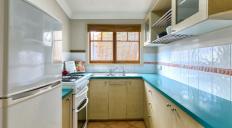

The 1 bedroom plus study/storage terrace combines the old-world charm of polished floors and high ceilings with the convenience of a modern kitchen & bathroom.

Located in Brisbane State High School & West End State School catchment areas.

#### Features include:

- •Enclosed secure front east-facing verandah a delightful place to enjoy a morning coffee & the winter sun
- •King-sized bedroom opening through french doors onto front verandah
- Air-conditioned combined living/dining area
- Modernised kitchen
- ·Bathroom has bath with shower over
- •Enclosed back balcony offers privacy & security
- ·Large secure study/storage area with laundry downstairs
- •Spacious 1 car lock-up remote garage with room for storage
- •1 of only 7 heritage listed terraces
- •Brisbane State High School & West End State School catchment areas
- •Walk to West End shops, cafes & restaurants, South Bank, river parklands & CBD
- •Bus at door or walk to South Brisbane train station
- •Low Body Corps: Admin: \$384.00; Sinking: \$480.00 p/qtr
- •Rates: \$370.98 p/qtr