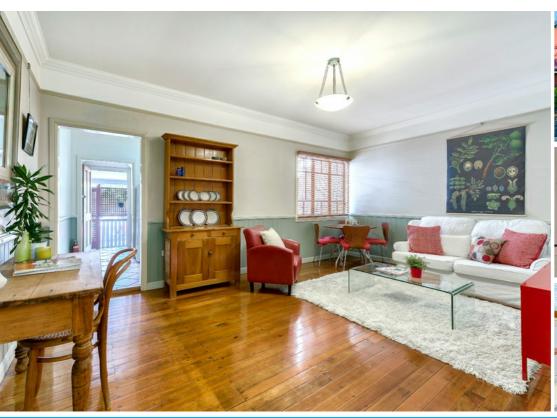

The 1 bedroom plus study/storage terrace combines the old-world charm of polished floors and high ceilings with the convenience of a modern kitchen & bathroom.

Located in Brisbane State High School & West End State School catchment areas.

#### Features include:

- •Enclosed secure front east-facing verandah a delightful place to enjoy a morning coffee & the winter sun
- •King-sized bedroom opening through french doors onto front verandah
- Air-conditioned combined living/dining area
- Modernised kitchen
- ·Bathroom has bath with shower over
- •Enclosed back balcony offers privacy & security
- ·Large secure study/storage area with laundry downstairs
- •Spacious 1 car lock-up remote garage with room for storage
- •1 of only 7 heritage listed terraces
- •Brisbane State High School & West End State School catchment areas
- •Walk to West End shops, cafes & restaurants, South Bank, river parklands & CBD
- •Bus at door or walk to South Brisbane train station
- •Low Body Corps: Admin: \$384.00; Sinking: \$480.00 p/qtr
- •Rates: \$370.98 p/qtr