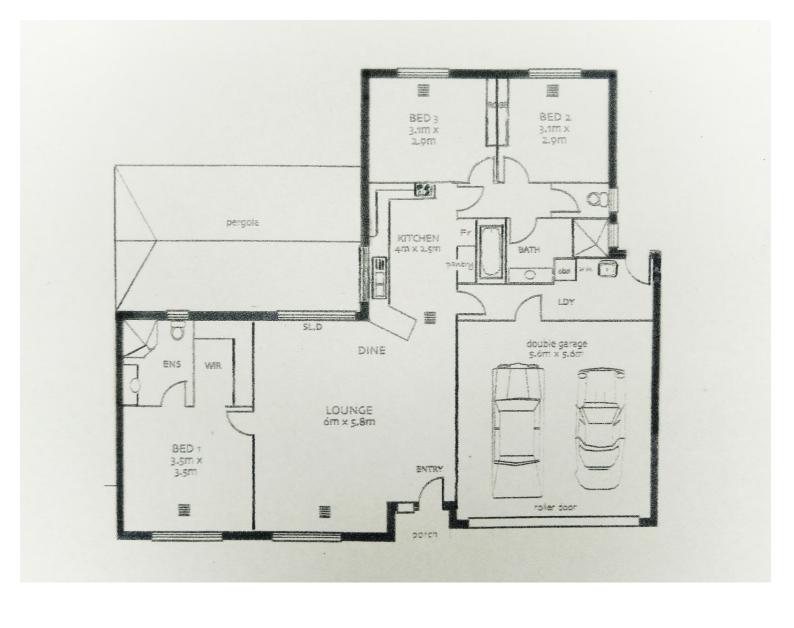

## YOU'LL BE IMPRESSED!

- \* Stunning family home in sought after location and easy walking distance to Tea Tree Plaza, O'Bahn and Modbury Hospital.
- \* Home Comprises:
- \* Absolutely huge living & dining area with beautiful floating floors and down lights.
- \* Trendy modern kitchen with stainless steel appliances, bosch oven, lovely splash back and tons of cupboards,
- $^{\star}$  The 3 bedrooms are all spacious with ensuite & walk-in robe to the main bedroom and built-in robes to bedrooms 2 & 3.
- \* All bedrooms have new carpet.
- \* The modern main bathroom is very spacious with plenty of room to move.
- \* Large double garage with private access door leading into the house and auto roller door.
- \* Entertain outside in style with a huge beautifully paved gabled pergola area.
- \* Extra features include reverse cycle ducted air conditioning throughout the home and alarm system.
- \* Totally Immaculate Family Home! Suite Fussy Buyer!
- \* Call Terry Webster Today on 0419 993 357 (Your Local Adelaide North East Agent)

## 3 BED | 2 BATH | 0 CAR

PRICE:

\$395,000 - \$420,000

**OPEN FOR INSPECTION:** 

N/A

RLA: 269823

Terry Webster 0419993357 terrywebster@atrealty.com.au www.atrealty.com.au

Disclaimer: Please note this floor plan is for marketing purposes and is to be used as a guide only. All dimensions are estimates only and may not be exact measurements.