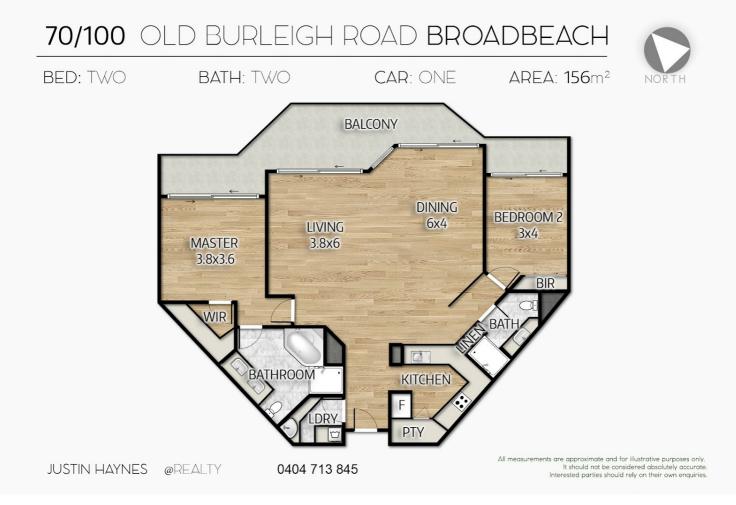

## 70/100 OLD BURLEIGH ROAD BROADBEACH

## 2 BED | 2 BATH | 0 CAR

PRICE: \$710,000

OPEN FOR INSPECTION: N/A

Justin Haynes 0404713845 justinhaynes@atrealty.com.au www.atrealty.com.au

Disclaimer: Please note this floor plan is for marketing purposes and is to be used as a guide only. All dimensions are estimates only and may not be exact measurements.