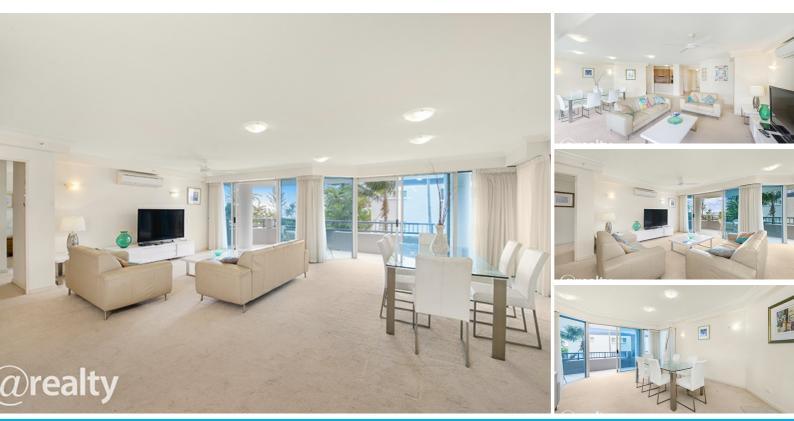

## NORTH EAST FACING SPACIOUS APARTMENT

Located within the immaculate Oceana On Broadbeach Pacific Tower on the 3rd floor the 'Ocean Front' apartment offers the perfect lifestyle option. With only 3 apartments per floor each has generous indoor floor space and access to the balcony from each room. Ideal for those seeking a low maintenance property in a convenient location or perhaps looking for a solid investment with great returns.

With nearby developments underway Oceana On Broadbeach is perfectly situated to gain the benefit of the future shopping and dining precincts. Take a short stroll with beach access through the rear gate of the pool, spa and BBQ area. The fully refurbished Broadbeach Bowls Club, famous for its great meals is directly opposite, Oceana is only a short walk from the famous attractions of vibrant Broadbeach.

Additional Features Include:

- NE aspect with Ocean Views
- Large main bed with ensuite, separate bath and double sink
- Walk-in robe in master
- Balcony access from every room
- Massive living area
- Separate Laundry
- A/C to every room
- Ceiling fans
- Approx 156sq.m
- Electric Hot Water system
- Electric Cooktop
- Resort facilities, gym, sauna, pool, spa, bbq's
- Beach Access
- Selling fully furnished