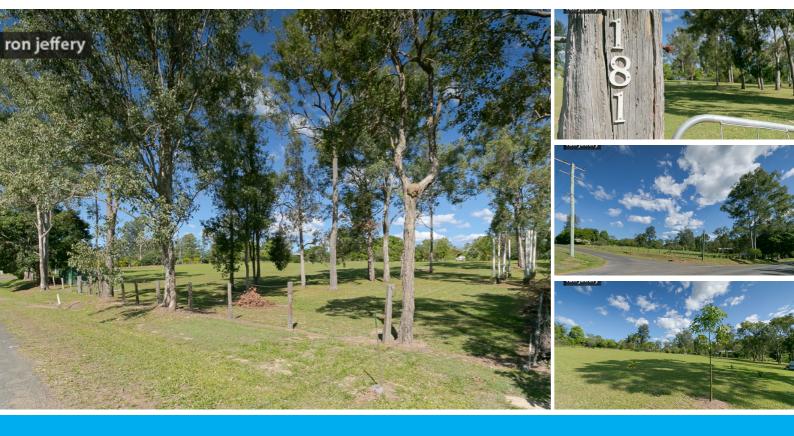

## IT TICKS ALL THE BOXES!

Located just minutes from the village of Imbil, this new listing will tick all the boxes!

This 6,012 m2 vacant block is on the corner of Ballard Rd and Kevin Rd, a very desirable area. Gently sloping with a northerly aspect, it is ideal for any new home design. Double road frontage covers all access options. It is well grassed, has mature tree & new plantings around the boundaries, sealed road frontage and power available.

Imbil is set on the banks of Yabba Creek, adjoining Imbil State Forest and is the gateway to Borumba Dam.

To arrange your personal inspection, contact the team at Ron Jeffery Realty.