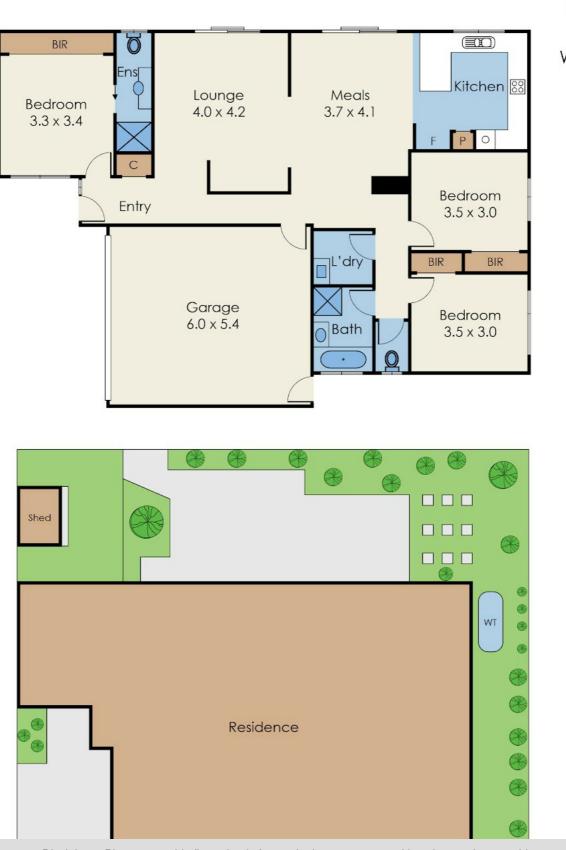

### 2/58 St Albans Street, Mount Waverley

Disclaimer: Please note this floor plan is for marketing purposes and is to be used as a guide only. All dimensions are estimates only and may not be exact measurements.