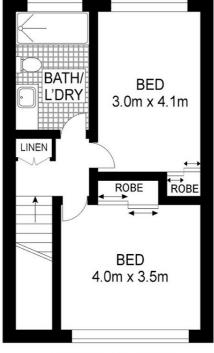

## 2 BED | 1 BATH | 1 CAR

PRICE:

**Under Contract** 

**OPEN FOR INSPECTION:** 

N/A

Karen Hardcastle 0416143952 karenh@atrealty.com.au www.atrealty.com.au

**FIRST FLOOR** 

EXT: 11 m<sup>2</sup>
Scale in metres. Indicative only. Dimensions are approximate. All information contained herein is gathered from sources we believe to be reliable. However, we cannot guarantee its accuracy and interested persons should rely on their own enquiries.

19/272 Weyba Road, Noosaville

INT: 84 m<sup>2</sup>

Disclaimer: Please note this floor plan is for marketing purposes and is to be used as a guide only. All dimensions are estimates only and may not be exact measurements.