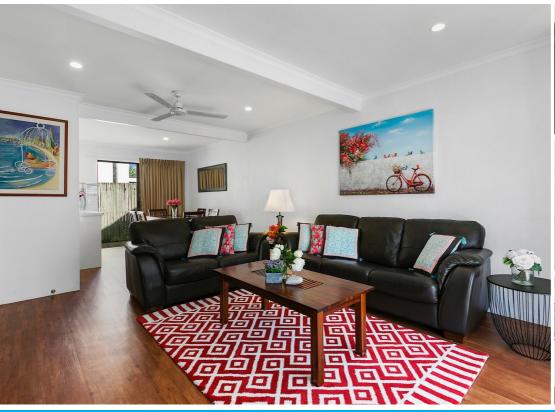

Great location overlooking the resort style pool. Watch the children playing in the pool from your front terrace while enjoying a glass of your favourite beverage.

Timber floors throughout the open plan living and dining has a lovely flow and feel to the space. Ceiling fans throughout as well as air-conditioning to keep you cool on those hot summer days.