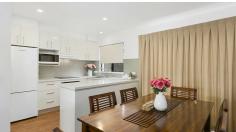

The recently renovated dream kitchen with soft close drawers and doors, stunning stone bench top, and new appliances is a pleasure to create your favourite meals in.

The carpeted stairs lead up to the bedrooms and beautifully renovated laundry/bathroom. The main bedroom is expansive, light filled with a large picture window revealing a wide view across the pool. Twin single beds in the second bedroom create room for the whole family.