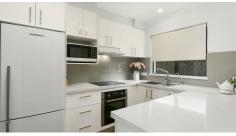

The recently renovated dream kitchen with soft close drawers and doors, stunning stone bench top, and new appliances is a pleasure to create your favourite meals in.

The carpeted stairs lead up to the bedrooms and beautifully renovated laundry/bathroom. The main bedroom is expansive, light filled with a large picture window revealing a wide view across the pool. Twin single beds in the second bedroom create room for the whole family.