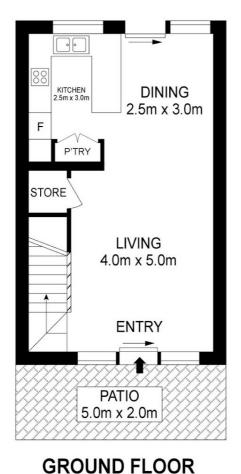

## 2 BED | 1 BATH | 1 CAR

PRICE:

**Under Contract** 

**OPEN FOR INSPECTION:** 

N/A

Karen Hardcastle 0416143952 karenh@atrealty.com.au www.atrealty.com.au

**FIRST FLOOR** 

EXT: 11 m<sup>2</sup>
Scale in metres. Indicative only. Dimensions are approximate. All information contained herein is gathered from sources we believe to be reliable. However, we cannot guarantee its accuracy and interested persons should rely on their own enquiries.

19/272 Weyba Road, Noosaville

INT: 84 m<sup>2</sup>

Disclaimer: Please note this floor plan is for marketing purposes and is to be used as a guide only. All dimensions are estimates only and may not be exact measurements.