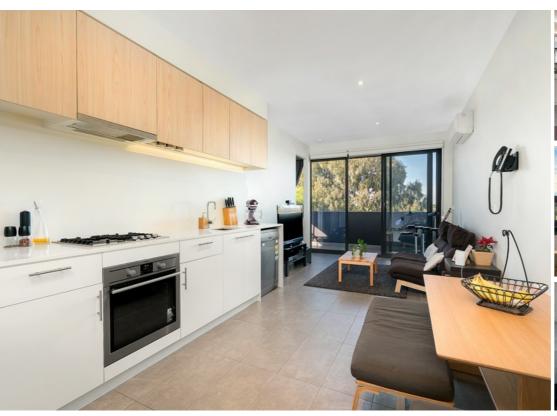

Upon entry to this apartment you will be greeted with modern open plan living and delighted with the light filled lounge and bedroom areas. The kitchen is fully equipped with a generous bench cooking space, gas stove, great storage cabinets and dishwasher. There is so much more, a generous study area, separate laundry, fully tiled bathroom and installed with split system heating and cooling. Building features include a secured entrance, your own undercover secure parking space in basement, separate visitors parking, bike racks, gymnasium and a wonderful roof top area with BBQ area and an amazing view.