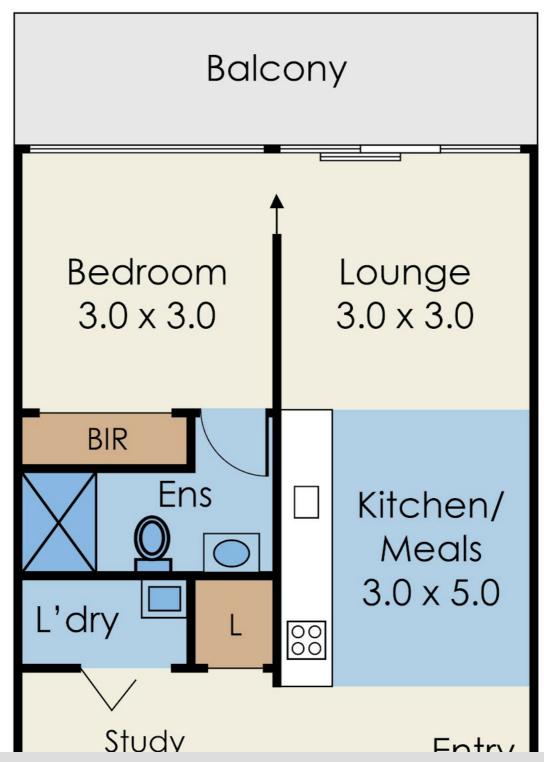

Upon entry to this apartment you will be greeted with modern open plan living and delighted with the light filled lounge and bedroom areas. The kitchen is fully equipped with a generous bench cooking space, gas stove, great storage cabinets and dishwasher. There is so much more, a generous study area, separate laundry, fully tiled bathroom and installed with split system heating and cooling. Building features include a secured entrance, your own undercover secure parking space in basement, separate visitors parking, bike racks, gymnasium and a wonderful roof top area with BBQ area and an amazing view.

## 117/658-660 Blackburn Road, Notting Hill

Disclaimer: Please note this floor plan is for marketing purposes and is to be used as a guide only. All dimensions are estimates only and may not be exact measurements.