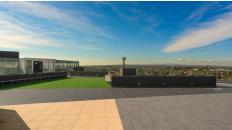

Upon entry to this apartment you will be greeted with modern open plan living and delighted with the light filled lounge and bedroom areas. The kitchen is fully equipped with a generous bench cooking space, gas stove, great storage cabinets and dishwasher. There is so much more, a generous study area, separate laundry, fully tiled bathroom and installed with split system heating and cooling. Building features include a secured entrance, your own undercover secure parking space in basement, separate visitors parking, bike racks, gymnasium and a wonderful roof top area with BBQ area and an amazing view.