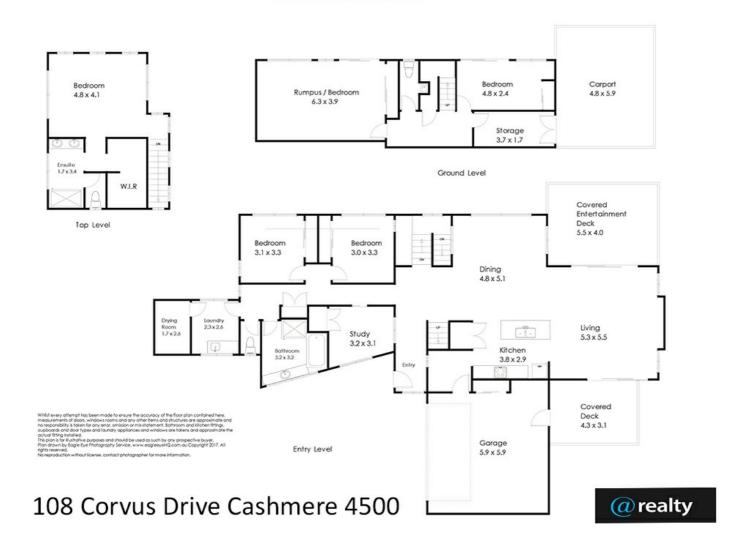

Designed with family in mind there are 5 bedrooms and a study in this exquisite home. Upstairs the parents retreat will have you feeling like royalty, with the oversized bedroom, generous walk in robe and double ensuite, you can enjoy complete privacy with the luxurious extras of air-conditioning and crisp white plantation shutters.

The Study and Bedrooms 2 and 3 are located on the second level making them easily accessible to the hub of the home. Downstairs is where you will find bedrooms 4 & 5 and a separate powder room. Needing a separate rumpus room/media room or home gym? Look no further, bedroom 5 will cater to your needs. All bedrooms offer built in wardrobes, ceiling fans and TV antenna's.

This home boasts loads of storage space too. Double lock up garage with built in storage and a workbench. Have I mentioned that there is even room for the caravan, boat or trailer... underneath the residence is a carport with complete side access and best of all it is hidden around the back adding that extra peace of mind with security.

#### 5 BED | 2 BATH | 2 CAR

PRICE: Offers over \$749,000

OPEN FOR INSPECTION: N/A

Natalie Johnston 0419689309 natalie@atrealty.com.au Natalieatrealty

Disclaimer: Please note this floor plan is for marketing purposes and is to be used as a guide only. All dimensions are estimates only and may not be exact measurements.