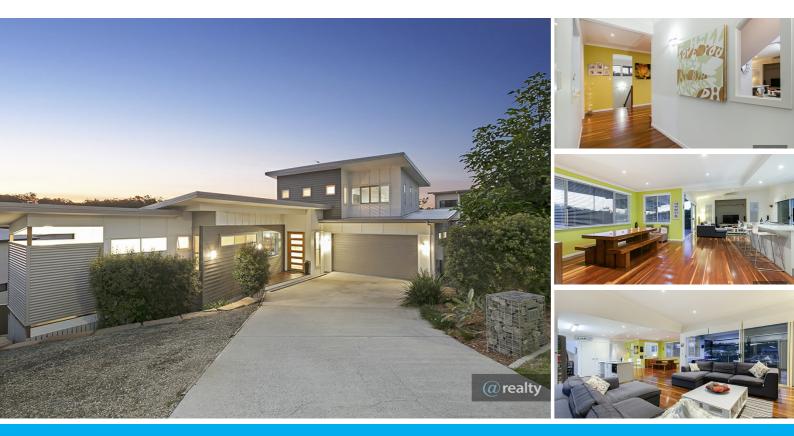

### IS THIS YOUR DREAM HOME? YES, YES AND YES...

Presenting to the market this cutting edge contemporary style home split over three levels and situated on 1250m2 located in the highly sought after "Greenwoods" Estate.

The entry into this fabulous architecturally designed family home brings you in on the second level where you are greeted by high ceilings and lovely timber floors. From here the home quite literally unfolds before your eyes.

The social hub of the home has lots to offer. A generous galley kitchen which will have the chef in the family cooking up a storm in air- conditioned comfort. There is plenty of room to come together around the island bench and chat while dinner is cooking. The open plan living space then flows seamlessly through the large stacker doors out to the rear deck allowing you to take advantage of those gorgeous breezes whilst enjoying the view, making it the perfect spot to entertain friends and family. You are spoilt for choice with two private outdoor decks, no matter what time of the day it is you can relax in the peace and serenity of nature.

Designed with family in mind there are 5 bedrooms and a study in this exquisite home. Upstairs the parents retreat will have you feeling like royalty, with the oversized bedroom, generous walk in robe and double ensuite, you can enjoy complete privacy with the luxurious extras of air-conditioning and crisp white plantation shutters.

The Study and Bedrooms 2 and 3 are located on the second level making them easily accessible to the hub of the home. Downstairs is where you will find bedrooms 4 & 5 and a separate powder room. Needing a separate rumpus room/media room or home gym? Look no further, bedroom 5 will cater to your needs. All bedrooms offer built in wardrobes, ceiling fans and TV antenna's.

This home boasts loads of storage space too. Double lock up garage with built in storage and a workbench. Have I mentioned that there is even room for the caravan, boat or trailer... underneath the residence is a carport with complete side access and best of all it is hidden around the back adding that extra peace of mind with security.