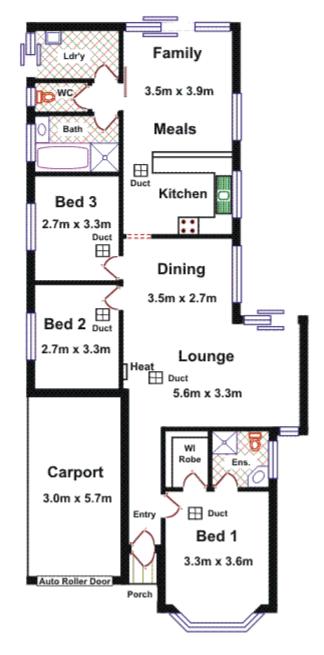

# 88 Goodwin Circuit GOLDEN GROVE

| Shed | Area         | M      | 2   |
|------|--------------|--------|-----|
|      | Living       | 119.49 | 000 |
|      | Carport      | 17.10  |     |
|      | Porch        | 0.92   |     |
|      | Total Approx | 137.51 | -   |

Please Note: Every care has been taken to verify the correctness of the areas and details used in this leaflet.

Disclaimer: Please note this floor plan is for marketing purposes and is to be used as a guide only. All dimensions are estimates only and may not be exact measurements.