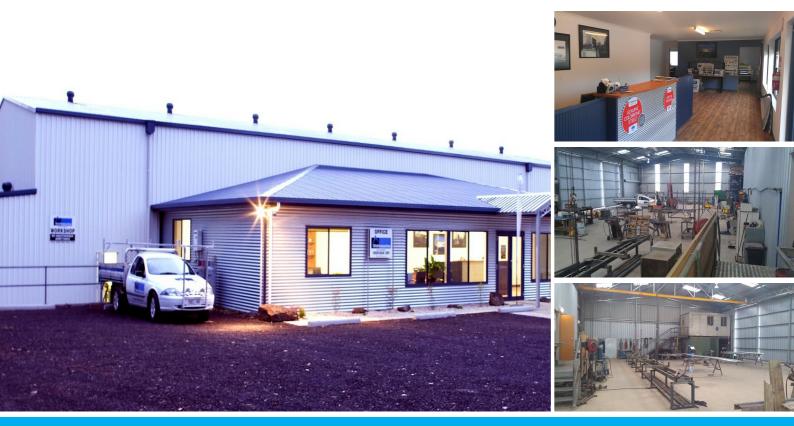

## MANUFACTURING & CONSTRUCTION BUSINESS

Bildit Industries has been operating for over 30 years specialising in sheds of all shapes and sizes. The local workshop employs qualified tradespeople who undertake all of the steel fabrication for their specialist Megaspan range, catering for all Commercial. Industrial and Rural structures with spans over 12 metres.

Included is all Plant and Equipment and Intellectual property.

The Vendor is offering the successful Purchaser a 5 year lease with right of renewals. For further details contact Allen Smith 0419 869 854