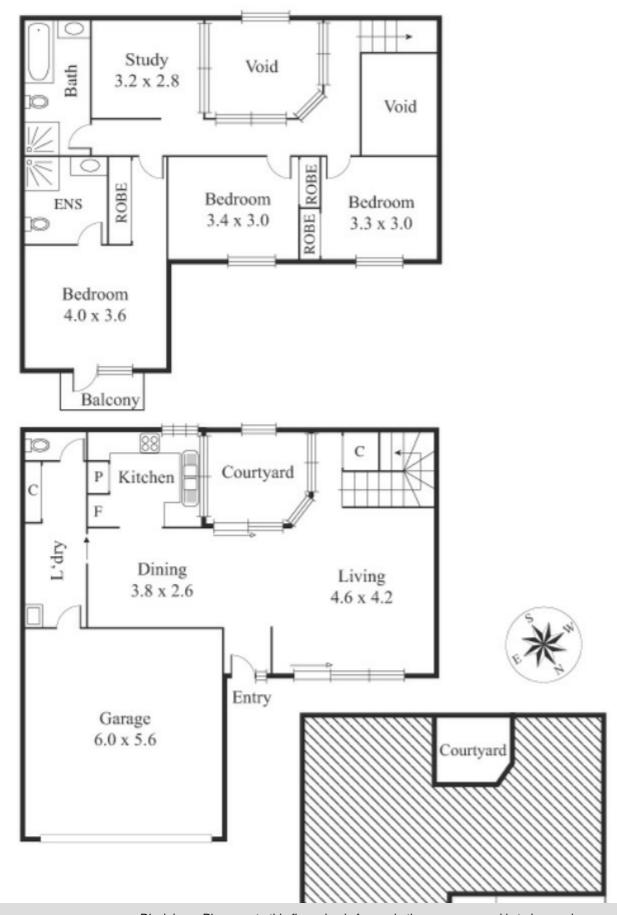

## 14 MARSHALL WAY GLEN WAVERLEY

## NEST OR INVEST WITH EXCEPTIONAL VIEWS IN BRENTWOOD SECONDARY COLLEGE ZONE (STSA)

This fantastic 3-bedroom double storey home is perfectly suitable for first home buyers, downsizers and investors who want to enjoy low-maintenance living in a family-friendly neighbourhood.

- Comprising of an immaculate formal lounge and dining.
- Kitchen complete with quality stainless steel cooking appliances, dishwasher and breakfast bar.
- The upper level features all 3 robed bedrooms including an expansive master bedroom with walk-in robe and ensuite.
- Ideally situated in the sought after Brentwood Secondary College catchment, close to Pinewood Primary, Pinewood Shopping Centre, Monash Aquatic Centre, tennis courts, parkland, transport plus Monash and EastLink Freeways.

Extras include: Ducted heating, evaporative cooling, reverse cycle air-con and double lockup garage.

Disclaimer: We have in preparing this document used our best endeavours to ensure that the information contained in this document is true and accurate, but accept no responsibility and disclaim all liability in respect to any errors, omissions, inaccuracies or misstatements in this document. Prospect purchasers should make their own enquiries to verify the information contained in this document.? Purchasers should make their own enquires and refer to the due? diligence?check-list?provided by Consumer?Affairs.? Click on the link for a copy of the due? diligence?check-list?from Consumer Affairs.

## 3 BED | 2 BATH | 0 CAR

PRICE:

**Contact Agent** 

**OPEN FOR INSPECTION:** 

N/A

Michael Sandhu 0411593779 michaelsandhu@atrealty.com.au www.atrealty.com.au

Disclaimer: Please note this floor plan is for marketing purposes and is to be used as a guide only. All dimensions are estimates only and may not be exact measurements.