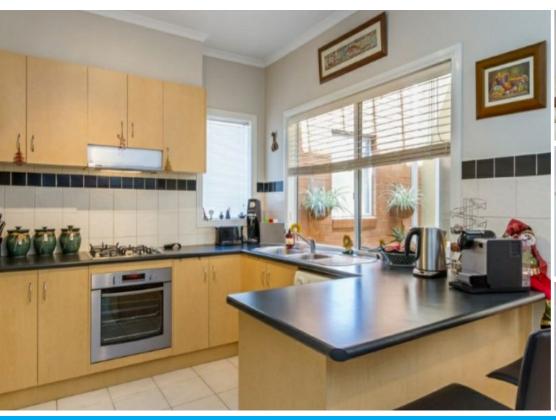

- Comprising of an immaculate formal lounge and dining.
- Kitchen complete with quality stainless steel cooking appliances, dishwasher and breakfast bar.
- The upper level features all 3 robed bedrooms including an expansive master bedroom with walk-in robe and ensuite.
- Ideally situated in the sought after Brentwood Secondary College catchment, close to Pinewood Primary, Pinewood Shopping Centre, Monash Aquatic Centre, tennis courts, parkland, transport plus Monash and EastLink Freeways.