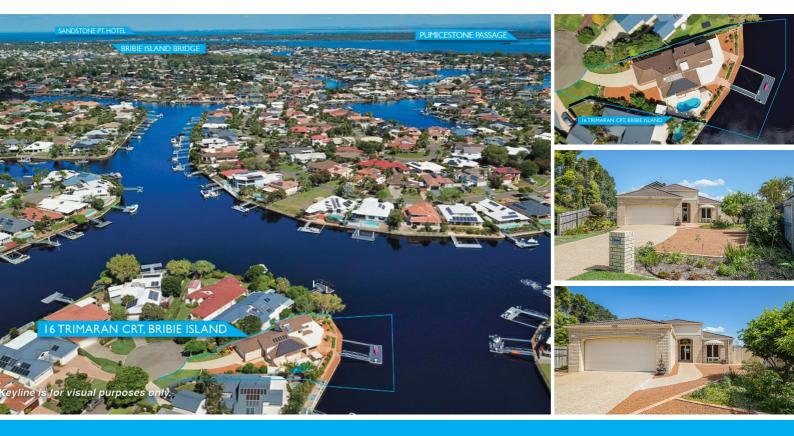

### 16 TRIMARAN COURT BANKSIA BEACH

### ANOTHER SOLD BY GEOFF TUTT

This is a fabulous canal home built on an 876 sqm block with a wide 35 metre canal frontage. It has been immaculately kept and in pristine condition with quality fittings and fixtures. The home features four bedrooms, two bathrooms, open plan kitchen/family/dining area with a separate formal lounge/dining area plus double garage.

Walking in to the wide front entrance you will find a beautiful timber staircase leading to the top level and views through the formal living area to the water beyond. Upstairs is the king size master bedroom with parents' retreat, large en-suite with spa bath and double sinks and walk in wardrobe. Off the master bedroom through sliding doors is a balcony overlooking the water to sit and relax and watch the beautiful Bribie Island sunsets. The other three bedrooms are located on the ground floor.

At the rear of the home is a large wrap around covered outdoor entertainment area with blinds to keep out the summer sun. The easy-care garden is beautifully presented and a beautiful inground swimming pool completes the picture. A 9 x 3.5 metre pontoon with power, water and winch is ready for the boat. Look at these great extra features: