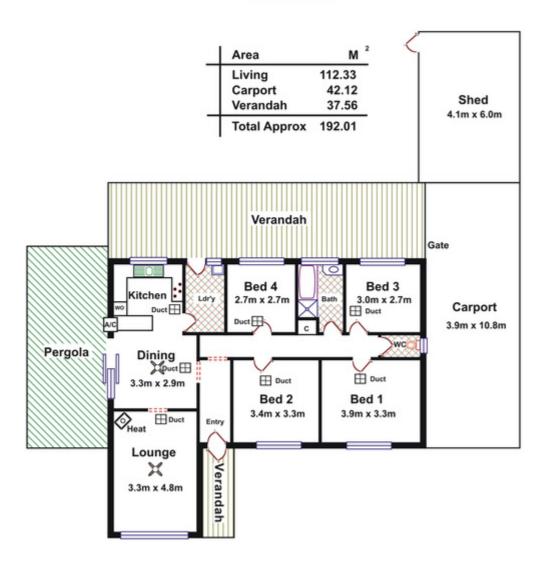

# ATTENTION! 1ST HOME BUYERS! INVESTORS! DEVELOPERS!

- \* Great handy location walking distance to Tea Tree Plaza, O'Bahn, Modbury Hospital and all facilities.
- \* A very neat and tidy home comprising,
- \* Large formal lounge with combustion heater.
- \* Spacious kitchen/dine with sliding door leading out to pergola area.
- \* Four good sized bedrooms.
- \* Ducted air conditioning throughout the home.
- \* Outside we have a large verandah, pergola, big garage/workshop.
- \* Double length carport plus two drives.
- \* Large approx 800 sqm allotment with possibility to develop STCC.

### 6 Bank Crescent St AGNES

Please Note: Every care has been taken to verify the correctness of the areas and details used in this leaflet. No warranty or representation is given or made as to the correctness of the information supplied and neither the owners, illustrator nor the Agent accept responsibility for errors or omissions. The sketch is for illustration purposes only and intending purchasers should satisfy themselves independently regarding sizes, layout and location of the property. Please check with local council that all structures are approved by council.

Disclaimer: Please note this floor plan is for marketing purposes and is to be used as a guide only. All dimensions are estimates only and may not be exact measurements.