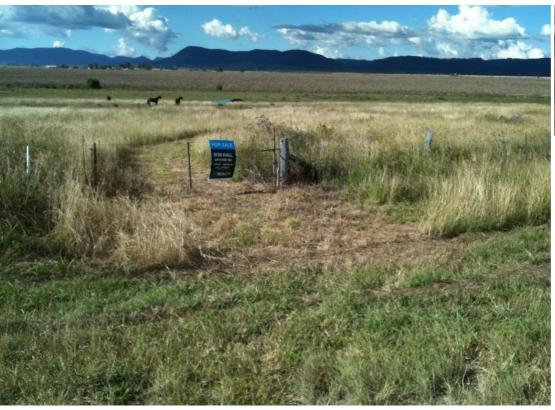

## 10 ACRES FOR YOU AND YOUR HORSE

15 mins to Warwick, 10 acres open grassland with large colorbond shed, 2 roller door garage section, With added bathroom, storage room and large area opening to the north with glass sliding doors. At present adjisting 3 horses with a dam for water.