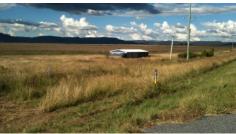

## 10 ACRES FOR YOU AND YOUR HORSE

15 mins to Warwick, 10 acres open grassland with large colorbond shed, 2 roller door garage section, With added bathroom, storage room and large area opening to the north with glass sliding doors. At present adjisting 3 horses with a dam for water.