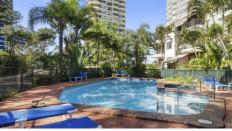

#### POOL AND SPA

- -Two swimming pools; One pool with spa and is solar heated
- -Second pool is refreshingly cooler and near the broadwater's edge.