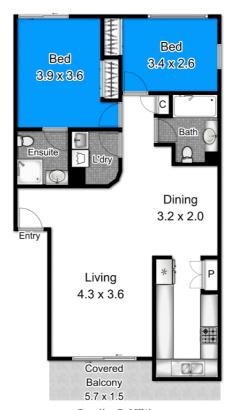

- Spacious and stylish 2-bedroom; 2-bathroom apartment
- Large exterior courtyard and north facing front balcony
- Tiled living and dining area opens to balcony overlooking leafy gardens and pool
- Main bedroom with ensuite leads out to a massive private courtyard retreat
- Complex right on the Broadwater means you can walk straight to the beach
- Security intercom with stairwell entry
- Modern complex with secure underground parking
- Communal meeting room and library
- Low Body Corporate Fees excellent rental return at \$345.00 per week with great tenants in place until June 2018

#### **OPEN FOR INSPECTION:**

N/A

Gaylia Griffiths 0419879037 gayliagriffiths@atrealty.com.au www.atrealty.com.au

**=** 2 ★ 2

Internal 85.2m2 External 7.1m2 Total 92.3m2 (approx)

PLANS SHOWN ARE ONLY INDICATIVE OF LAYOUT, DIMENSIONS ARE APPROXIMATE.

Gaylia Griffiths 0419 879 037 gayliagriffiths@atrealty.com.au

Disclaimer: Please note this floor plan is for marketing purposes and is to be used as a guide only. All dimensions are estimates only and may not be exact measurements.