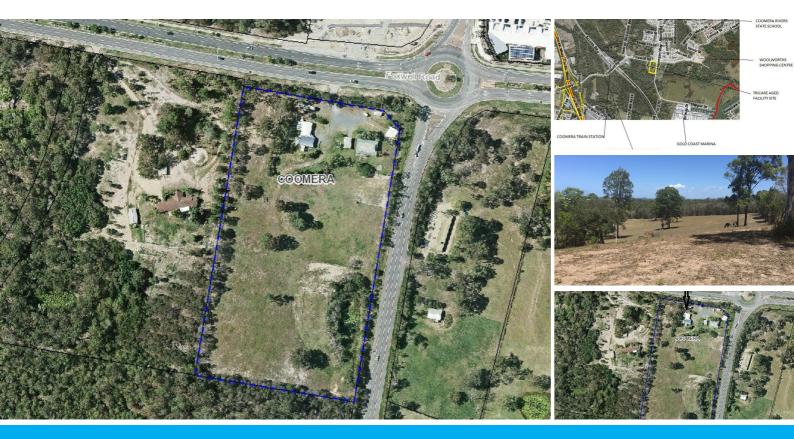

### 240 FOXWELL ROAD COOMERA

An opportunity has surfaced for a savvy developer to snap up 3 ha of prime development land in the heart of Coomera. Just 600 m walk from the "Under Construction" Westfield Shopping Centre at Coomera and Train station it is perfect for re-sale purposes. BUT WAIT......Collect a steady flow of income through the dwellings on the property whilst waiting for your DA Approval. Located on the property is a timber colonial style 3 Bedroom home with that special rustic feel.

Fully cleared this property sits on the corner of Foxwell Road and Shipper Drive, with dual street frontage the property would set up for an exceptional complex with the construction of a mixture of Townhouse 2 & 3 Storey and Unit or Apartments up to 6 Storey and may potential hold up to 400 dwellings on the site. Adjoining is "Tri-Care" retirement living which is under construction and the proposed 5 Star Resort down at the Gold Coast City Marina being just 500m away which is perfect for those investors on visits to the Coast.

Conveniently situated minutes from all the creature comforts for the family. Coomera Rivers State School, Coomera Anglican College and several child care centres a minute away, Woolworths, Restaurants, Bakery, Newsagents, BWS and Cafes, all located within 2 minutes drive. 2 minutes drive to the M1 motorway, close to all theme parks, sporting facilities and also the TAFE this property has it all.

With the future Hospital and possible Education precinct close by this is a rare opportunity that wont last. Land bank or immediate development take your pick the gold awaits someone at the end.

\*\*\* All infrastructure are handy to the property and a real treat for those wanting ease of development. The mains water is on the Foxwell Road boundary (North) and the sewerage connection is on the Shipper Drive side (southern corner of the block)