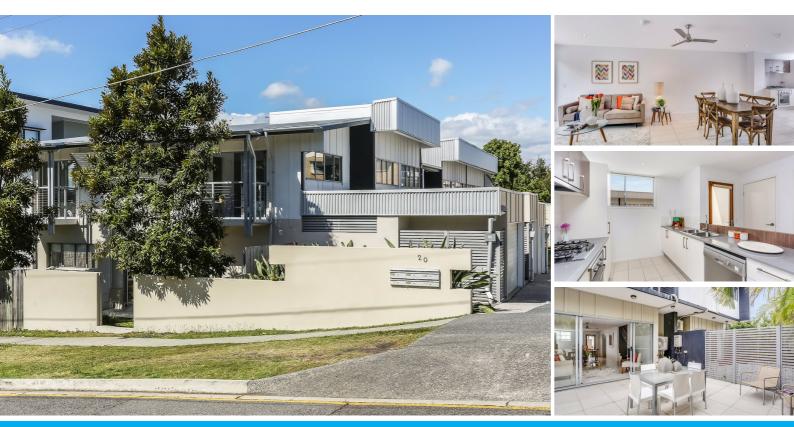

### 3/20 GORDON PARADE EVERTON PARK

### MODERN TOWNHOUSE IN CENTRAL LOCATION - FIRST TIME ON THE MARKET SINCE NEW

If you are searching for a quality designed three-bedroom + study nook townhouse close to amenities, you have found it right here! With a modern street appeal, this is the perfect home close to all amenities such as Woolworth, cafes and transport. With plentiful of light, this home feels so clean with it's desirable tiled flooring throughout the living area . Relaxed living for low maintenance lifestyle right here!

- · Spacious air-conditioned living and dining
- · Large kitchen with s/s oven, range hood and dishwasher
- Master bedroom with ensuite and massive sized built ins
- Double bedrooms with large built in wardrobes
- · Tiled bedroom balcony
- Separate laundry
- · Secure garage parking with remote door
- · Reasonable (low) body corporate fees