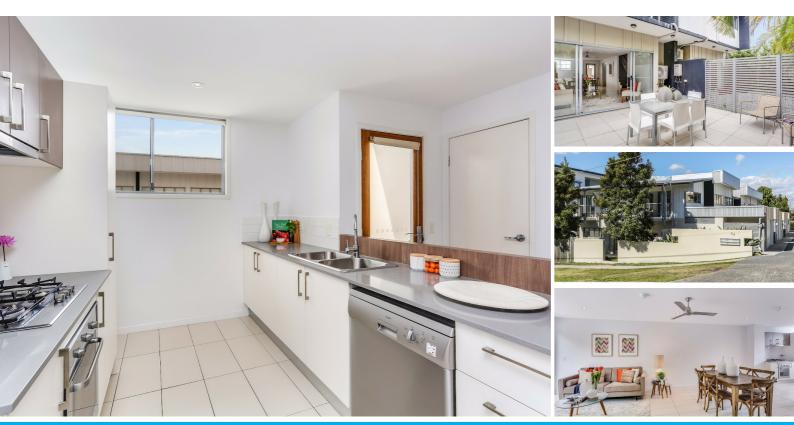

#### MODERN TOWNHOUSE IN CENTRAL LOCATION - FIRST TIME ON THE MARKET SINCE NEW

Quality designed three-bedroom + study nook townhouse close to amenities. With modern street appeal, a perfect home close to all amenities such as Woolworth, cafes and transport. With plentiful of light, this home feels so clean with it's desirable tiled flooring throughout the living area . Relaxed living for low maintenance lifestyle right here!

- · Spacious air-conditioned living and dining
- · Large kitchen with s/s oven, range hood and dishwasher
- Master bedroom with ensuite and massive sized built ins
- · Double bedrooms with large built in wardrobes
- Tiled bedroom balcony
- Separate laundry
- · Secure garage parking with remote door
- Reasonable (low) body corporate fees