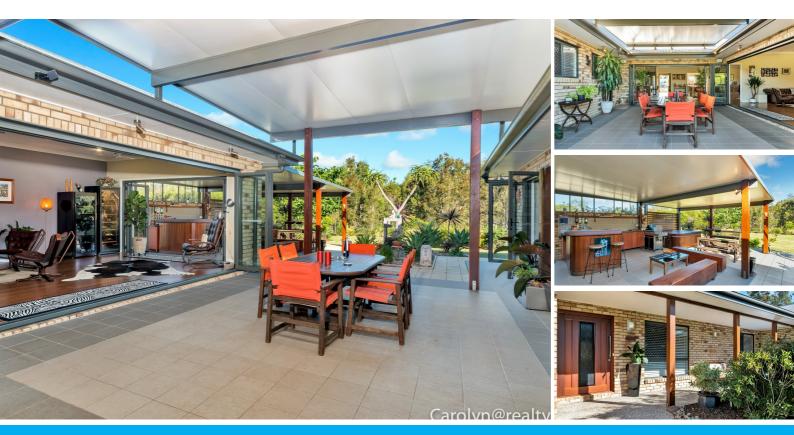

#### DREAMS REALISED - SPECTACULAR ENTERTAINERS HOME

Perfectly located in the most prestigious pocket of beautiful Sanctuary Grove Estate, this substantial contemporary residence offers multiple open plan living spaces with a seamless outdoor connection, the focus of each room.

Bordered by a peaceful nature reserve, this magnificent home is situated on 3400m2 of premium flood free land, tastefully landscaped for street appeal, privacy and green space.

Only an inspection will help you truly appreciate the ambience and wonderful feel this home exudes. With over 42 squares of indoor and outdoor living, this home is sure to impress.

Features:-Electronic gated entry 9 ft ceilings throughout 6 Bedroom (or 5 plus large study) Smart wiring with TV, phone and data access points in every room plus built in speakers in the bar, living and dining. Stunning ILVE Italian double oven with 6 gas burners plus Teppanyaki hot plate Walk in pantry Caesar stone bench tops Plumbed fridge space Double insulation in ceiling 50,000 litre in-ground water tank, 2 x 25,000 litre tanks; 1 x 5,000 litre tank plumbed to house plus town water. 8 outdoor water taps included with the water tanks. Generous side access to 3 phase ready 6mx6m shed Gas and hot/cold water connection for BBQ BBQ kitchen area Bi-fold doors to Pool Room, Family room & Master Bedroom