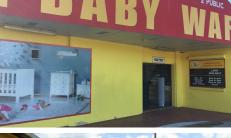

# MASSIVE SHOWROOM ON MORAYFIELD RD!!

- Showroom / retail on busy main road boasting approx 559m2 Ample off street parking and road side parking
- OPPOSITE BUNNINGS
- Approx 30m2 of mezzanine for storage
- 2 x roller doors one x 4.5 metre high for easy access
- High ceilings
- Open plan
- Excellent lighting
- 3 x toilet facilities
- Kitchenette
- Office / reception
- Great pillar signage available
- Painted concrete floors
- Inspection will not disappoint