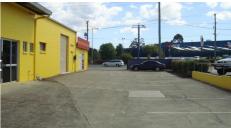

# MASSIVE SHOWROOM ON MORAYFIELD RD!!

- Showroom / retail on busy main road boasting approx 559m2 Ample off street parking and road side parking
- OPPOSITE BUNNINGS
- Approx 30m2 of mezzanine for storage
- 2 x roller doors one x 4.5 metre high for easy access
- High ceilings
- Open plan
- Excellent lighting
- 3 x toilet facilities
- Kitchenette
- Office / reception
- Great pillar signage available
- Painted concrete floors
- Inspection will not disappoint