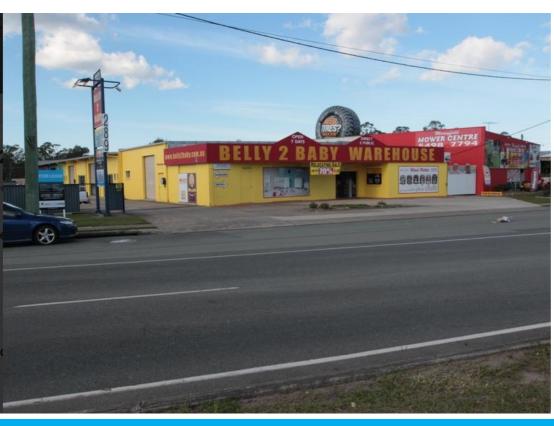

# MASSIVE SHOWROOM ON MORAYFIELD RD!!

- Showroom / retail on busy main road boasting approx 559m2 Ample off street parking and road side parking
- OPPOSITE BUNNINGS
- Approx 30m2 of mezzanine for storage
- 2 x roller doors one x 4.5 metre high for easy access
- High ceilings
- Open plan
- Excellent lighting
- 3 x toilet facilities
- Kitchenette
- Office / reception
- Great pillar signage available
- Painted concrete floors
- Inspection will not disappoint