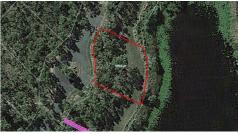

## WATERFRONT LIVING - \$40,000 - LAGUNA QUAYS

This 871m2 allotment is set overlooking the water at the end of the Cul de sac. Great level block for building with a frontage of approximately 30 metres. The peace and tranquility of this picturesque area of the Whitsundays is something most of us can only dream of. Now you can make your dreams come true for a very affordable price. The owner is motivated and looking to sell now!!