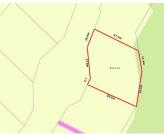

## WATERFRONT LIVING - \$40,000 - LAGUNA QUAYS

This 871m2 allotment is set overlooking the water at the end of the Cul de sac. Great level block for building with a frontage of approximately 30 metres. The peace and tranquility of this picturesque area of the Whitsundays is something most of us can only dream of. Now you can make your dreams come true for a very affordable price. The owner is motivated and looking to sell now!!