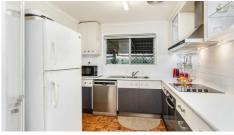

In the main house, the updated L-shaped style kitchen has a real modern feel with stylish appliance and tiles. The proximity of the kitchen between family area and formal dining provides again for excellent opportunity to wine and dine formally or informally.