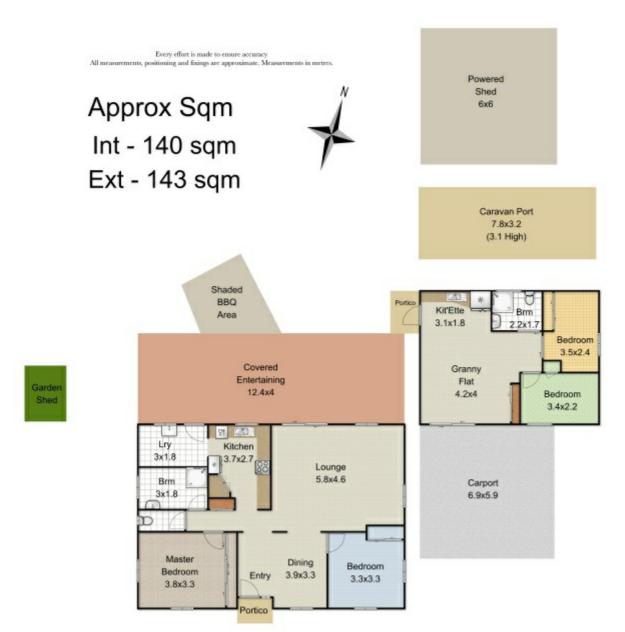

## ACREAGE - DUAL LIVING - ELIMBAH

Peter Pretorius is extremely proud to present this unique home at 78 Smiths Road, Elimbah, Q, 4516.

Your dual living home offers a perfect location adjacent farmland and good bitumen access in the sought after Elimbah postcode with its quiet atmosphere complimented by proximity close to the Elimbah primary school, the Elimbah train station with country living, upmarket acreage subdivisions and whatever else this region has to offer.

With a neat entrance through a lockable front gate, complimented by huge open spaces, a quint very private little forest retreat, a double lock up shed plus 4 carports, a caravan port and two beautiful dwellings this property easily lends itself favourably to the acreage lover that needs to accommodate mum and dad and their young family. Whether your family enjoys acreage living, or whether you have a dual family situation, this property ideally caters for all.

Should you'd prefer a social gathering with the family, the entertaining area attached to the main house provides for those ideal family barbeque gatherings whilst the fire pit provides more than enough serenity to simply sit back and enjoy this beautiful block and its surroundings.

In the main house, the updated L-shaped style kitchen has a real modern feel with stylish appliance and tiles. The proximity of the kitchen between family area and formal dining provides again for excellent opportunity to wine and dine formally or informally.

In the granny flat, you are presented with a compact but modern two bedroom layout where the tasteful lounge, dining and kitchen combines to complete the picture.

Features of this property include:

- Solar Hot Water
- Outside Entertaining
- Dual Living
- Air Conditioners
- Sheds
- 7 Car accommodations
- Location
- 3,763 sqm approx..

## 4 BED | 2 BATH | 5 CAR

PRICE:

Offers Over \$499,000

**OPEN FOR INSPECTION:** 

N/A

Peter Pretorius 0413484963 peterp@atrealty.com.au www.atrealty.com.au

Disclaimer: Please note this floor plan is for marketing purposes and is to be used as a guide only. All dimensions are estimates only and may not be exact measurements.