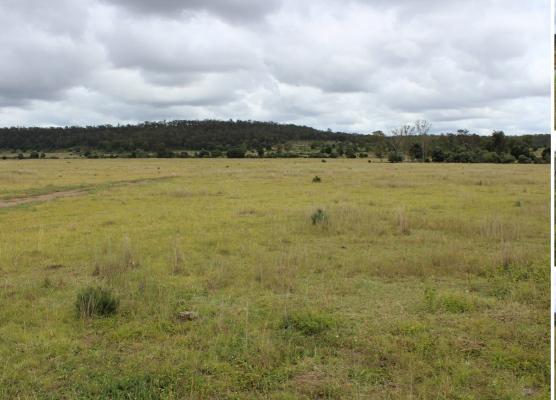

## QUALITY GRAZING/CULTIVABLE FLATS/WATER SECURITY

432 acres of predominately bottle tree red scrub soil grazing with permanent waterholes along the gully and 4 dams. The property is currently used for grazing, but the large area of flats has been cultivated in the past.

- 175.2 Hectares/432 acres
- · Water security from a chain of waterholes and dams
- · Rich red scrub soil
- Fencing in good condition
- Approximately 75% cleared with good stands of timber including ironbark and spotted gum for future fencing and yards
- Bitumen road frontage
- Pasture improved with Rhodes, green panic and legumes to compliment native pasture