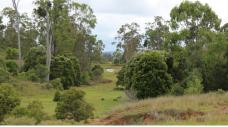

## QUALITY GRAZING/CULTIVABLE FLATS/WATER SECURITY

432 acres of predominately bottle tree red scrub soil grazing with permanent waterholes along the gully and 4 dams. The property is currently used for grazing, but the large area of flats has been cultivated in the past.

- 175.2 Hectares/432 acres
- · Water security from a chain of waterholes and dams
- · Rich red scrub soil
- Fencing in good condition
- Approximately 75% cleared with good stands of timber including ironbark and spotted gum for future fencing and yards
- Bitumen road frontage
- Pasture improved with Rhodes, green panic and legumes to compliment native pasture