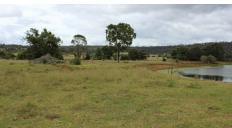

## QUALITY GRAZING/CULTIVABLE FLATS/WATER SECURITY

432 acres of predominately bottle tree red scrub soil grazing with permanent waterholes along the gully and 4 dams. The property is currently used for grazing, but the large area of flats has been cultivated in the past.

- 175.2 Hectares/432 acres
- · Water security from a chain of waterholes and dams
- · Rich red scrub soil
- Fencing in good condition
- Approximately 75% cleared with good stands of timber including ironbark and spotted gum for future fencing and yards
- Bitumen road frontage
- Pasture improved with Rhodes, green panic and legumes to compliment native pasture