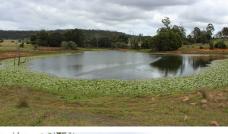

## QUALITY GRAZING/CULTIVABLE FLATS/WATER SECURITY

432 acres of predominately bottle tree red scrub soil grazing with permanent waterholes along the gully and 4 dams. The property is currently used for grazing, but the large area of flats has been cultivated in the past.

- 175.2 Hectares/432 acres
- · Water security from a chain of waterholes and dams
- · Rich red scrub soil
- Fencing in good condition
- Approximately 75% cleared with good stands of timber including ironbark and spotted gum for future fencing and yards
- Bitumen road frontage
- Pasture improved with Rhodes, green panic and legumes to compliment native pasture