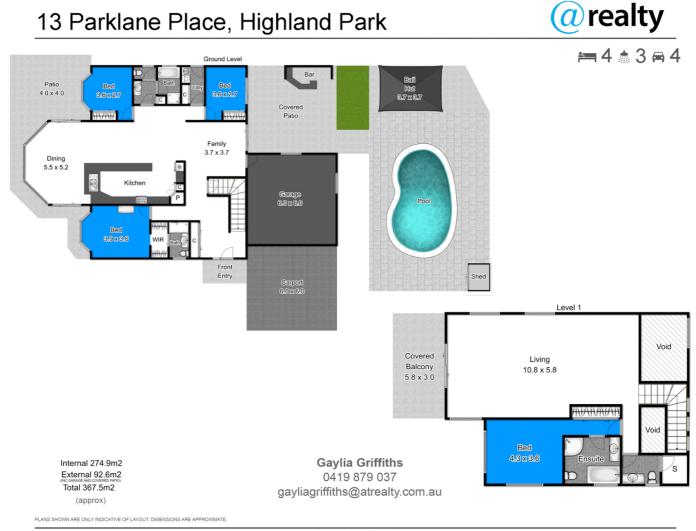

## 13 PARKLANE PLACE HIGHLAND PARK

## 4 BED | 4 BATH | 0 CAR

PRICE: Offers above \$840,000.

OPEN FOR INSPECTION: N/A

Gaylia Griffiths 0419879037 gayliagriffiths@atrealty.com.au www.atrealty.com.au

Disclaimer: Please note this floor plan is for marketing purposes and is to be used as a guide only. All dimensions are estimates only and may not be exact measurements.