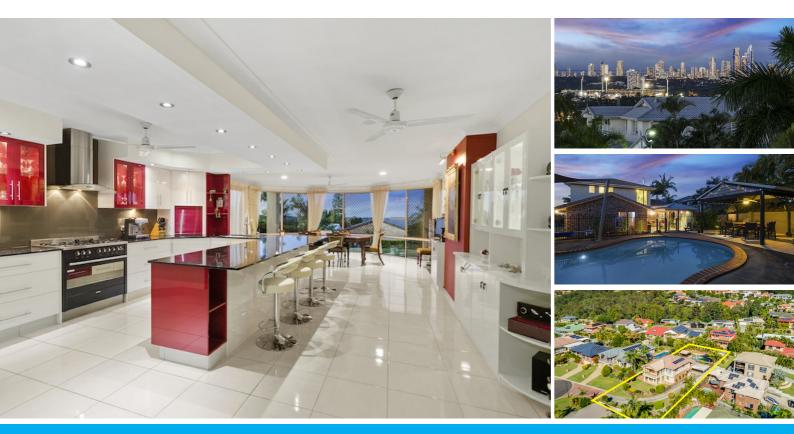

## LUXURY HOME AND MILLION DOLLAR VIEWS

Marketing Agents Sue Bloomfield 0408 789 399 or Gaylia Griffiths 0419 879 037

This beautiful residence offers stunning 180 degree plus hinterland and coastal views. Situated on a large 1180m2 elevated block and perfectly located at the end of a quiet cul-de-sac.

This home offers all the facilities one would expect to find in a luxury resort. The house itself is set over two levels with four large bedrooms and a variety of living spaces.

A brilliantly designed gourmet kitchen has professional quality appliances and has multiple work areas allowing plenty of space for even the most prolific entertainer.

The master suite is a perfect retreat away from the rest of the home and has amazing views.

The upstairs lounge is designed with family weekend nights in mind and has a bar and pool table ready for the big competition. The timber bi-fold doors open up onto the balcony with fabulous views of the Gold Coast.

The resort style living continues outdoors with a covered bar, lounge area and dining hut. A beautiful secluded pool is surrounded by coastal style gardens.

Only 15 mins to the heart of Robina Town Centre, Pacific Fair and world class Royal Pines Golf Course and Bond University.