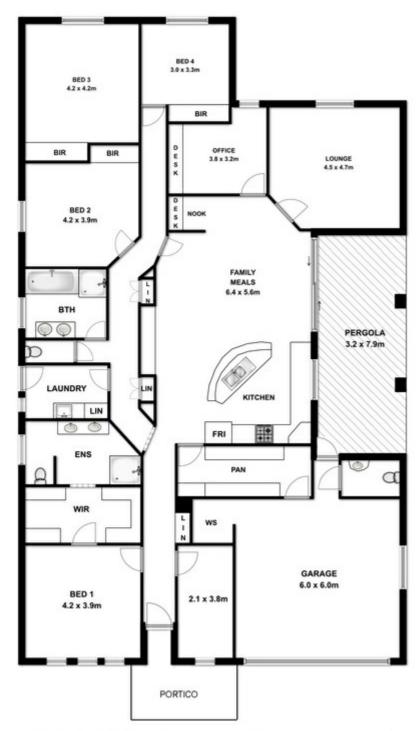

## A GREAT OPPORTUNITY

- \* 4 Large bedrooms main with ensuite and walk-in robe 3 bedrooms with BIR's
- \* Office plus study or 5th bedroom
- \* Open plan living and formal lounge room
- \* Gas ducted heating and R/C split system air conditioner
- \* Modern kitchen Gas cooking Huge walk in pantry
- \* Double garage UMR + storeroom + 3 toilets plus many more features and extras
- \* This could be your dream family home
- \* VALUE PLUS at \$350,000 Contact Allen Smith on 0419 869 854

## 4 BED | 1 BATH | 0 CAR

PRICE:

\$350,000

**OPEN FOR INSPECTION:** 

N/A

Allen Smith 0419869854 allen.smith@atrealty.com.au www.atrealty.com.au

RLA: 269823

This drawing is for illustration purpose only.All measurements are approximate only and information intended to be relied upon should be independently verified.

Disclaimer: Please note this floor plan is for marketing purposes and is to be used as a guide only. All dimensions are estimates only and may not be exact measurements.