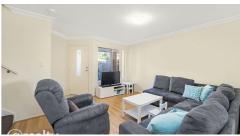

#### Additional Features Include

- · 2 Split system Air Conditioners
- 3 Spacious bedrooms complete with built-ins
- · North facing master bedroom with ensuite
- · Main bathroom with bath
- 3 toilets
- Timber floor in living areas
- · Gas hot water
- Plenty of internal storage
- Separate laundry space with ample storage
- · Outdoor undercover patio area with cement slab
- · Single car garage with internal entry
- Quite cul-de-sac location
- · Ideal down sizer, first home owner or investor opportunity.
- Current rent return of \$400p/w
- Immaculate Complex
- Pool
- Body Corp approx \$58 p/w
- Pet Friendly (B/C APPROVAL)