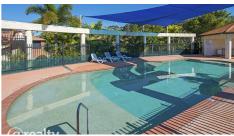

#### Additional Features Include

- · 2 Split system Air Conditioners
- 3 Spacious bedrooms complete with built-ins
- · North facing master bedroom with ensuite
- · Main bathroom with bath
- 3 toilets
- Timber floor in living areas
- · Gas hot water
- Plenty of internal storage
- Separate laundry space with ample storage
- · Outdoor undercover patio area with cement slab
- · Single car garage with internal entry
- Quite cul-de-sac location
- · Ideal down sizer, first home owner or investor opportunity.
- Current rent return of \$400p/w
- Immaculate Complex
- Pool
- Body Corp approx \$58 p/w
- Pet Friendly (B/C APPROVAL)