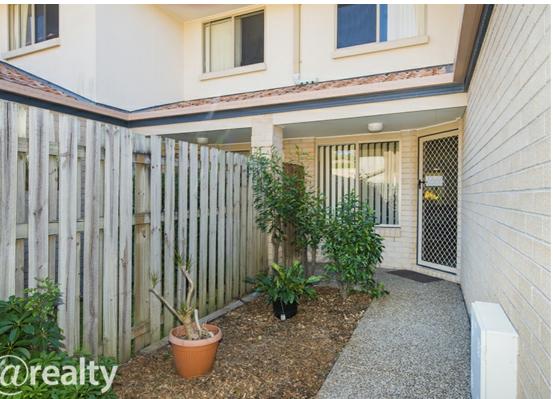

#### Additional Features Include

- · 2 Split system Air Conditioners
- 3 Spacious bedrooms complete with built-ins
- · North facing master bedroom with ensuite
- · Main bathroom with bath
- 3 toilets
- Timber floor in living areas
- · Gas hot water
- Plenty of internal storage
- Separate laundry space with ample storage
- · Outdoor undercover patio area with cement slab
- · Single car garage with internal entry
- Quite cul-de-sac location
- · Ideal down sizer, first home owner or investor opportunity.
- Current rent return of \$400p/w
- Immaculate Complex
- Pool
- Body Corp approx \$58 p/w
- Pet Friendly (B/C APPROVAL)