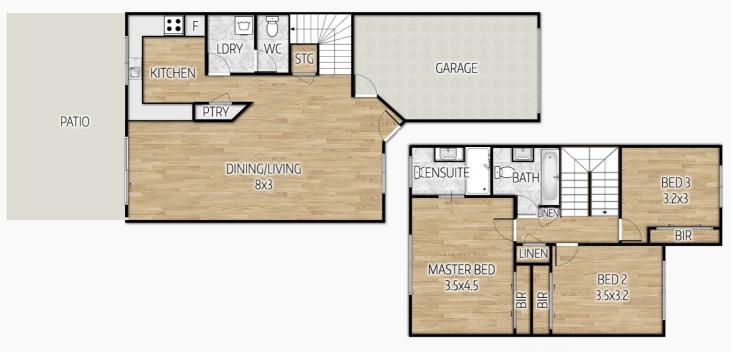

## 174/2 FALCON WAY TWEED HEADS

BED: THREE

BATH: TWO & WC

CAR: ONE

JUSTIN HAYNES @REALTY 0404 713 845

All measurements are approximate and for illustrative purposes only.

It should not be considered absolutely accurate.

Interested parties should rely on their own enquiries.

Disclaimer: Please note this floor plan is for marketing purposes and is to be used as a guide only. All dimensions are estimates only and may not be exact measurements.