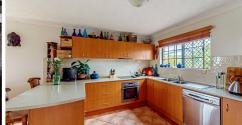

#### PRIVATELY APPOINTED DUPLEX

This pristine 2 bedroom, 2 bathroom duplex is on street level and is very spacious. The light filled master bedroom with ensuite and private tiled sunroom has a claw foot bath with views. The open plan kitchen has European appliances, lots of cupboards and bench space which is perfect for entertaining. With a large deck, you can sit and enjoy the views to Coolangatta and Surfers Paradise. Down a few stairs from the decking you can step into your spacious man cave/ storage area or games room.

#### ADDITIONAL FEATURES:

- Dishwasher
- Large space for fridge
- Floating floor boards in both bedrooms
- 1.5 klw Solar panels
- Solar hot water
- Built in Robes in bedrooms
- Split air conditioner
- Garden Shed