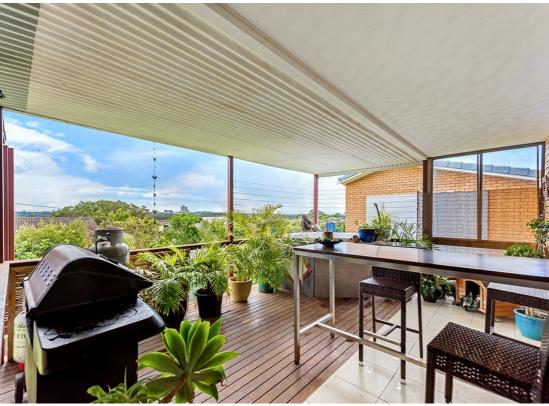

#### PRIVATELY APPOINTED DUPLEX

This pristine 2 bedroom, 2 bathroom duplex is on street level and is very spacious. The light filled master bedroom with ensuite and private tiled sunroom has a claw foot bath with views. The open plan kitchen has European appliances, lots of cupboards and bench space which is perfect for entertaining. With a large deck, you can sit and enjoy the views to Coolangatta and Surfers Paradise. Down a few stairs from the decking you can step into your spacious man cave/ storage area or games room.

#### KEY FEATURES:

- 2 large bedrooms
- Master with built in robes, ensuite and enclosed verandah
- Open plan kitchen/dining and Lounge
- Separate laundry
- Separate toilet
- Undercover decking
- Separate lower level storage room
- Lock up garage with remote
- Large rear yard

#### ADDITIONAL FEATURES:

- Dishwasher
- Large space for fridge
- Floating floor boards in both bedrooms
- 1.5 klw Solar panels
- Solar hot water
- Built in Robes in bedrooms
- Split air conditioner
- Garden Shed