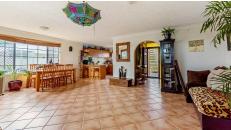

#### PRIVATELY APPOINTED DUPLEX

This pristine 2 bedroom, 2 bathroom duplex is on street level and is very spacious. The light filled master bedroom with ensuite and private tiled sunroom has a claw foot bath with views. The open plan kitchen has European appliances, lots of cupboards and bench space which is perfect for entertaining. With a large deck, you can sit and enjoy the views to Coolangatta and Surfers Paradise. Down a few stairs from the decking you can step into your spacious man cave/ storage area or games room.

#### KEY FEATURES:

- 2 large bedrooms
- Master with built in robes, ensuite and enclosed verandah
- Open plan kitchen/dining and Lounge
- Separate laundry
- Separate toilet
- Undercover decking
- Separate lower level storage room
- Lock up garage with remote
- Large rear yard