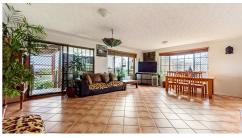

#### PRIVATELY APPOINTED DUPLEX

This pristine 2 bedroom, 2 bathroom duplex is on street level and is very spacious. The light filled master bedroom with ensuite and private tiled sunroom has a claw foot bath with views. The open plan kitchen has European appliances, lots of cupboards and bench space which is perfect for entertaining. With a large deck, you can sit and enjoy the views to Coolangatta and Surfers Paradise. Down a few stairs from the decking you can step into your spacious man cave/ storage area or games room.

#### KEY FEATURES:

- 2 large bedrooms
- Master with built in robes, ensuite and enclosed verandah
- Open plan kitchen/dining and Lounge
- Separate laundry
- Separate toilet
- Undercover decking
- Separate lower level storage room
- Lock up garage with remote
- Large rear yard